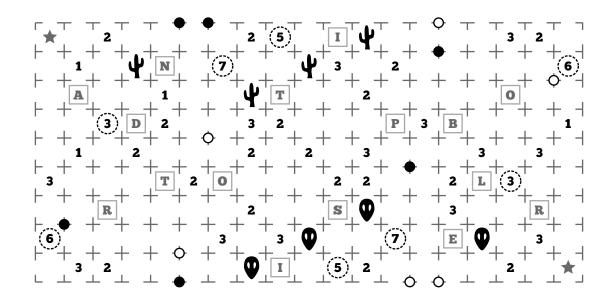

Today's feature puzzle is an Area 51 puzzle. Create a single fence loop visiting EVERY node in the grid. The loop may not split or dead-end.

A cell containing a digit must be surrounded by that many pieces of fence.

Circled numbers must be inside the loop and show how many cells can be seen up, down, left, and right (including itself) between that cell and the nearest fence. Cacti cells must be on the outside of the fence. Alien cells must be on the inside of the fence.

On darkened circles the fence must have a 90 degree turn with straight sections before and after.

On white circles the fence must continue straight with a turn before and/or after the circle.

Upon completion, extract a word from the grid and save it for later.