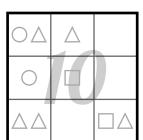

#PuzzleAdventCalendar

https://thegriddle.net · @thegriddle@puz.fun

Each shape has a unique value from 1 to 9. Use the combined values to help determine each shape's value, and use those values along with sudoku logic and previous days' answers to complete this block.