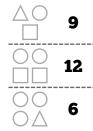

#PuzzleAdventCalendar

https://thegriddle.net · @thegriddle@puz.fun

Each shape has a unique value from 1 to 9. Use the combined values to help determine each shape's value, and use those values along with sudoku logic and previous days' answers to complete this block.