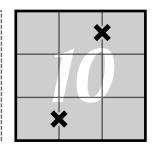

**Neighboring pairs** marked with an X must sum to 10.

| A | В |   |   | C | D | E |
|---|---|---|---|---|---|---|
| F |   |   | G |   |   |   |
| H |   |   | I |   |   |   |
|   | J | K |   |   | L |   |
|   |   | M |   |   | N | 0 |
| P | Q |   |   |   | R |   |
| S |   |   |   |   | T |   |

Today's feature puzzle is a Numcross/Cross Figure puzzle. Use the clues provided to fill the grid with digits. No entry may begin with a 0.

## Across

| A. | One- | half | of T | acr | OSS |
|----|------|------|------|-----|-----|
|----|------|------|------|-----|-----|

C. 0 down x 7

Ē. A across + R across

G. C across x 4

H. P down - F across

I. A perfect square

Contains one of every odd digit J.

P down + Q down

Digits that sum to 8 N.

One-fifth of J across P.

R. A across - 1

S. C across in reverse

T. G down with its odd digits removed

## Down

B.

A palindrome

C across + S across

C. P across in reverse

D. I across - R across

E. Facross + Lacross

Digits that sum to I across

K. **Another palindrome** 

L. G across x 2

0. Q down x 2

K down - C down

0. E down + 5