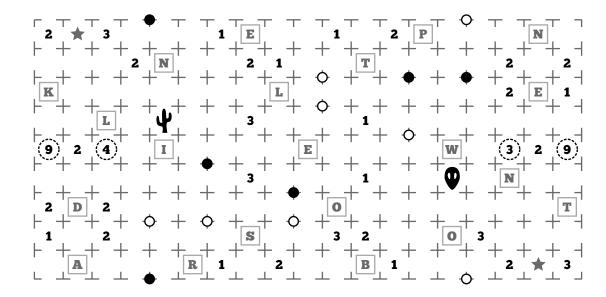

The triangle braces must point toward the smaller of the two neighboring digits.

Today's feature puzzle is an Area 51 puzzle. Create a single fence loop visiting EVERY node in the grid. The loop may not split or dead-end.

A cell containing a digit must be surrounded by that many pieces of fence.

Circled numbers must be inside the loop and show how many cells can be seen up, down, left, and right (including itself) between that cell and the nearest fence. Cacti cells must be on the outside of the fence. Alien cells must be on the inside of the fence.

On darkened circles the fence must have a 90 degree turn with straight sections before and after.

On white circles the fence must continue straight with a turn before and/or after the circle.

Upon completion, extract a word from the grid and save it for later.