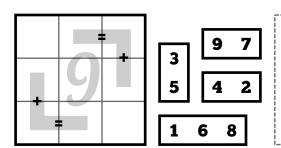

https://thegriddle.net · @thegriddle@puz.fun

Fit all of the pieces into the 3x3 block without rotating or flipping them. When the pieces are in the right spots, the addition problems in the block should be correct.