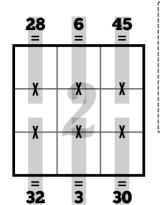

https://thegriddle.net · @thegriddle@puz.fun

Place the numbers 1 through 9 into the 3x3 block while making sure that the multiplication problems are correct.

The triangle braces must point toward the smaller of the two neighboring digits.