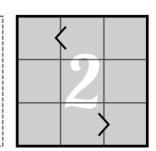

https://thegriddle.net · @thegriddle@puz.fun

Place the numbers 1 through 9 into the 3x3 block while making sure that the multiplication problems are correct.

The triangle braces must point toward the smaller of the two neighboring digits.