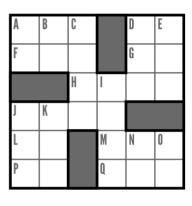

Today's feature puzzle is a Numcross/Cross Figure puzzle. Use the clues provided to fill the grid with digits. No entry may begin with a 0.

## **Across**

A. Facross + A down
D. A perfect square
E. A down squared
C down - N down
P across x 2
A down squared
D across x 6
B down - A down
Consecutive digits not in order
O down x A down

## Down

| A. | Sum of the digits in I down | I. | A down and P across put together |
|----|-----------------------------|----|----------------------------------|
| B. | One-half of O down          | J. | A palindrome                     |
| C. | J across + N down           | K. | G across x 7                     |
| D. | L across x 6                | N. | Sum of the digits in E down      |
| E. | Digits that sum to N down   | 0. | Another perfect cube             |