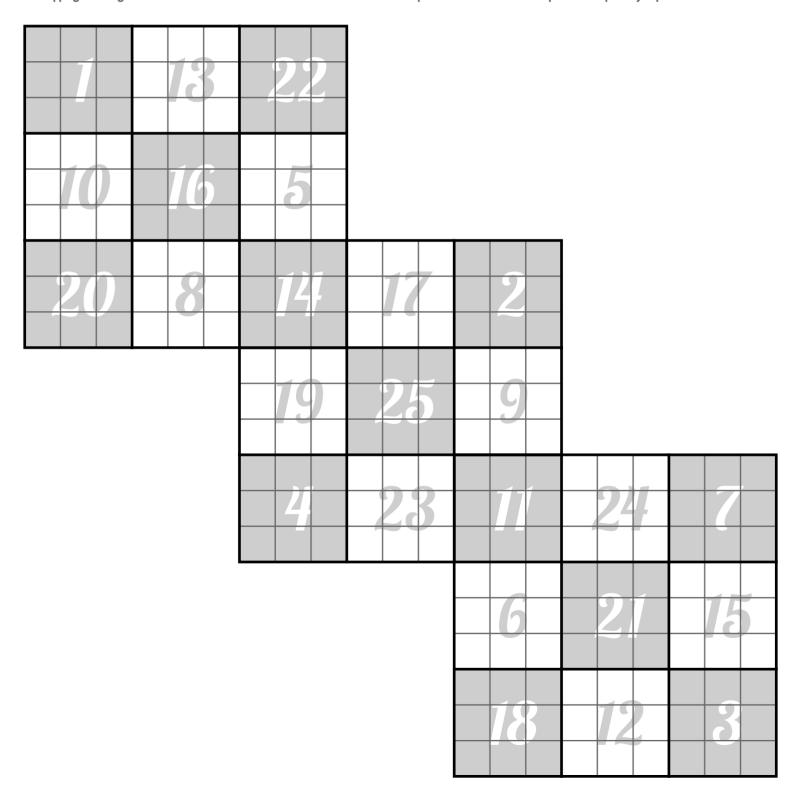

## **Intro and Instructions**

Welcome to the 2023 #PuzzleAdventCalendar from The Griddle! Each day from December 1 through 25, there will be a new set of clues provided that will fit into a 3x3 block inside a trio of overlapping sudoku grids.

Each 9x9 grid solves as an individual sudoku, and each of the two outer puzzles overlap with the center puzzle by one 3x3 block. There will be an easy set (white) and a harder set (gray) with different solutions, but both will use this same template as a base. Feel free to print two copies if you plan to solve both.