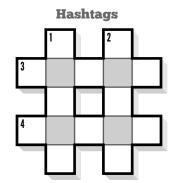

Then, in Day 8's Hashtags puzzle, place three- and five-letter words into the hash-shaped grid that fit the hashtags that are provided as clues.

## Support TG

This puzzle is patron-supported content. Visit my campaign at https://patreon.com/davmillar and pledge for special previews of future puzzle content.

Short 🗆 🗆 🗆

- 1. **#ScamAlert #Prison**
- 2. #BreakingNews #Headline
- 3. #NumberOne #BestOfTheBest
- 4. #Hollywood #Acting #Movies
- Long
- 1. #Royalty #Queen #King
- 2. #TeamCoco #LateNight #Comedy
- 3. #ArmyLife #GirlScouts
- 4. #Gym #Workout #TexasHeat