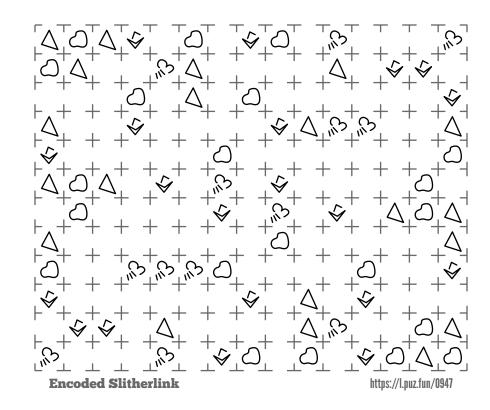

## Instructions

For Day 7's puzzle, solve the slitherlink using traditional slitherlink rules. Each of the digits 0 through 3 have been replaced by a glyph. It is up to the solver to figure out which of the glyphs corresponds to each digit.