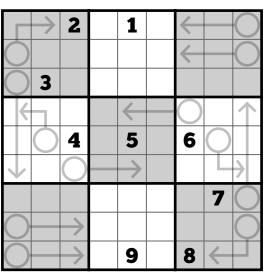

## Instructions

In each 9x9 sudoku grid, fill each row, column, and 3x3 box with one of each digit from 1 to 9 with no repeats.

In this variant, digits in cells along arrows must sum to the digit placed in the attached circle.

If a circle is attached to two arrows, each individual arrow's digits must sum to the digit in the circle.

Puzzle B

Puzzle C