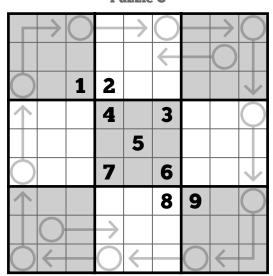

## Instructions

In each 9x9 sudoku grid, fill each row, column, and 3x3 box with one of each digit from 1 to 9 with no repeats.

In this variant, digits in cells along arrows must sum to the digit placed in the attached circle.

If a circle is attached to two arrows, each individual arrow's digits must sum to the digit in the circle.

Puzzle B

Puzzle C