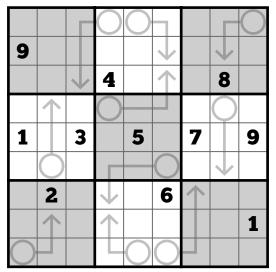

## Instructions

In each 9x9 sudoku grid, fill each row, column, and 3x3 box with one of each digit from 1 to 9 with no repeats.

In this variant, digits in cells along arrows must sum to the digit placed in the attached circle.

If a circle is attached to two arrows, each individual arrow's digits must sum to the digit in the circle.

Puzzle B

Puzzle C