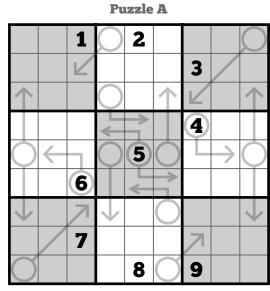

## Instructions

In each 9x9 sudoku grid, fill each row, column, and 3x3 box with one of each digit from 1 to 9 with no repeats.

In this variant, digits in cells along arrows must sum to the digit placed in the attached circle.

If a circle is attached to two arrows, each individual arrow's digits must sum to the digit in the circle.

Puzzle B

Puzzle C