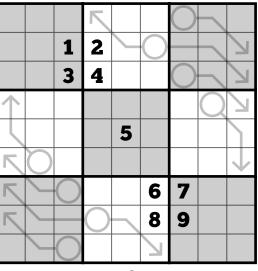

## Instructions

In each 9x9 sudoku grid, fill each row, column, and 3x3 box with one of each digit from 1 to 9 with no repeats.

In this variant, digits in cells along arrows must sum to the digit placed in the attached circle.

If a circle is attached to two arrows, each individual arrow's digits must sum to the digit in the circle.

Puzzle B

Puzzle C