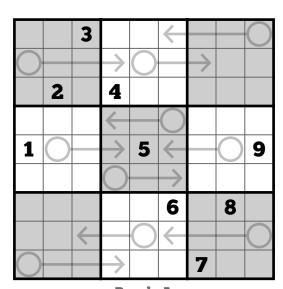

## Instructions

In each 9x9 sudoku grid, fill each row, column, and 3x3 box with one of each digit from 1 to 9 with no repeats.

In this variant, digits in cells along arrows must sum to the digit placed in the attached circle.

If a circle is attached to two arrows, each individual arrow's digits must sum to the digit in the circle.

Puzzle B

Puzzle C