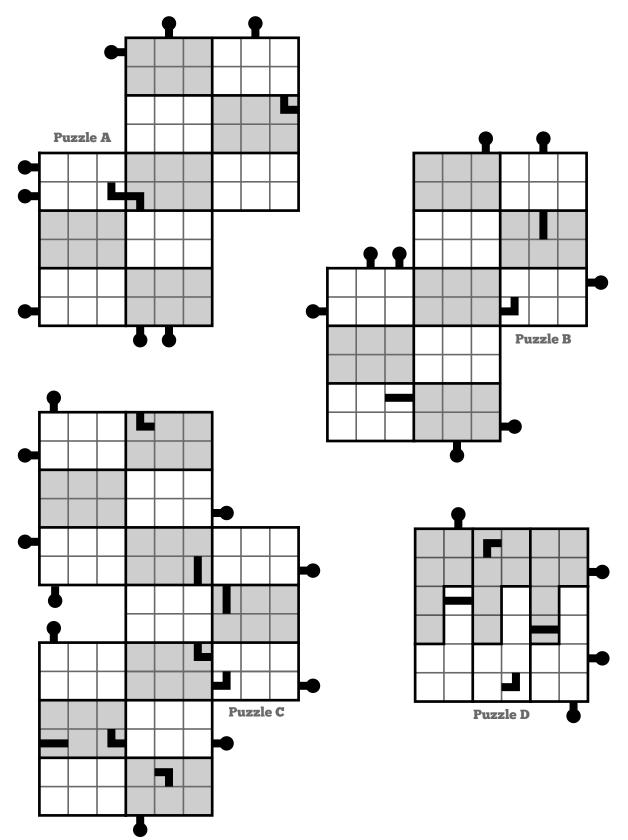

## Instructions

In each 6x6 grid, place one of each tile in each column, each row, and each six-cell region following sudoku rules, and forming paths between the exit nodes.

Not every cell will be used as part of a path between exit nodes. It is left as an exercise for the solver to determine which exit nodes form pairs.