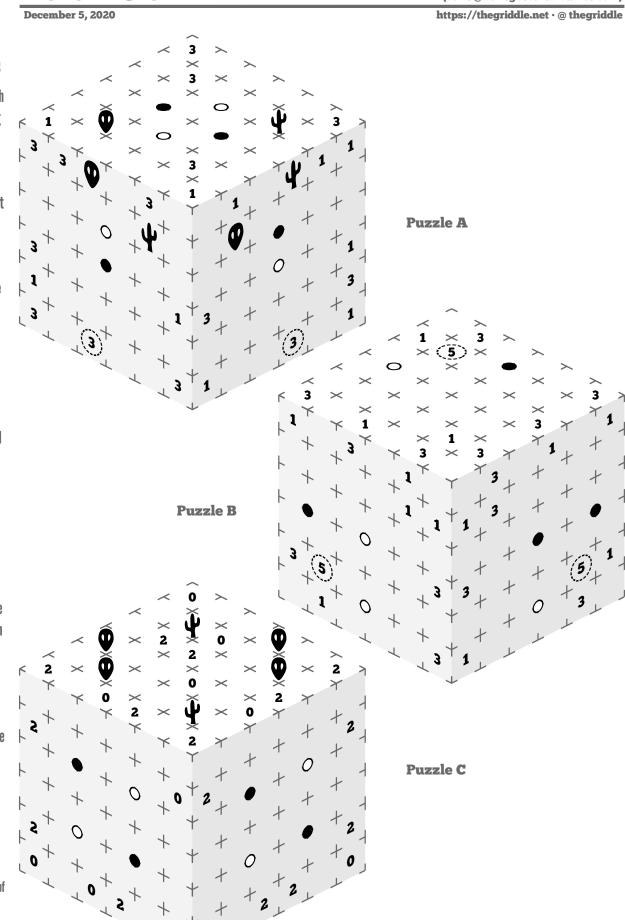

## **Instructions**

Create a fence loop through the grids at right following the clues given.

A cell containing a digit must be surrounded by that many pieces of fence.

Circled number pods must be located inside the fence and show how many cells can be seen in the four directions following gridlines from that cell (plus itself) before reaching a fence. Line of sight does not wrap around the edges of cubes.

Cacti cells must be on the outside of the fence. Alien cells must be on the inside of the fence.

At shaded circles the fence must have a 90 degree turn with straight sections before and after. At hollow circles the fence must continue straight with a turn along some axis before and/or after the circle.