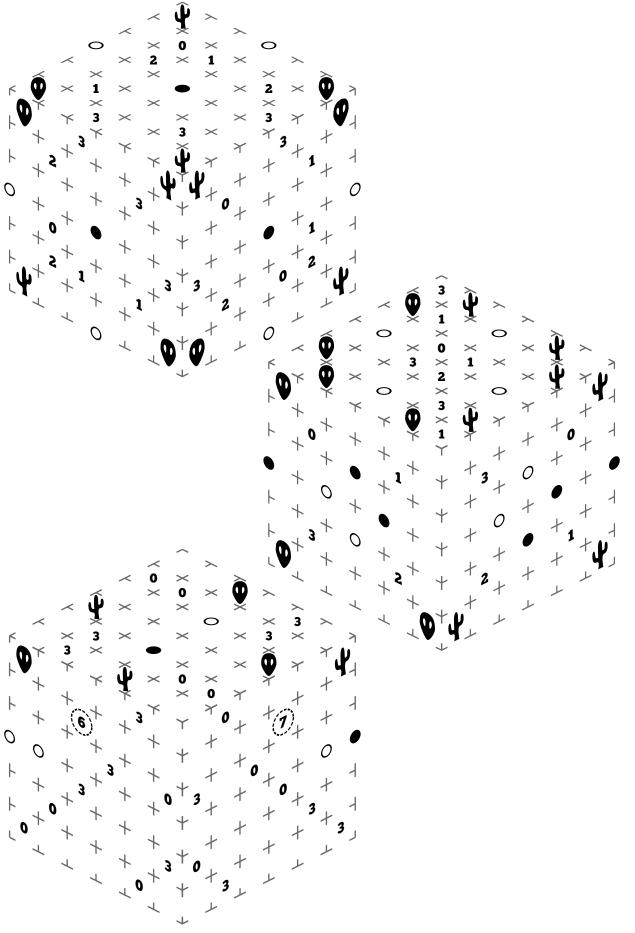

## Instructions

Create a fence loop through the grids at right following the clues given.

A cell containing a digit must be surrounded by that many pieces of fence.

Circled number pods must be located inside the fence and show how many cells can be seen in the four directions following gridlines from that cell (plus itself) before reaching a fence. Line of sight does not wrap around the edges of cubes.

Cacti cells must be on the outside of the fence. Alien cells must be on the inside of the fence.

At shaded circles the fence must have a 90 degree turn with straight sections before and after. At hollow circles the fence must continue straight with a turn along some axis before and/or after the circle.