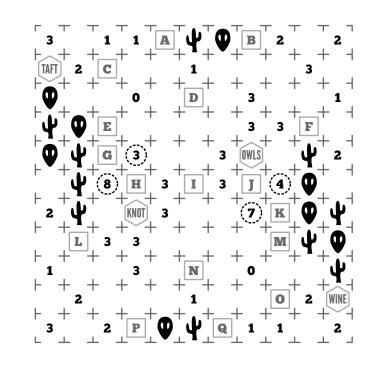

## Instructions

Create a loop through the each of the grids provided following the clues given.

A cell containing a digit must be surrounded by that many pieces of fence.

Circled number pods must be inside the loop and show how many cells can be seen up, down, left, and right (plus itself) from that cell before reaching a fence.

Cacti must reside outside of the fence loop. Aliens must reside inside the loop.

At shaded circles the fence must have a 90 degree turn with straight sections before and after.

At hollow circles the fence must continue straight with a turn before and/or after the circle.

EVERY GRID NODE must be included in the completed fence for each grid!

## **Plot Twist**

Today's puzzle is a LIAR Area 51. In each row and column, one of the clues provided is incorrect and must NOT be satisfied. Figuring out which clues are lying is an exercise left to the solver. It is also STILL a cover-all where every node in the grid must be visited. Please note that the liar twist on today's grid has no bearing on the meta puzzle bits provided.