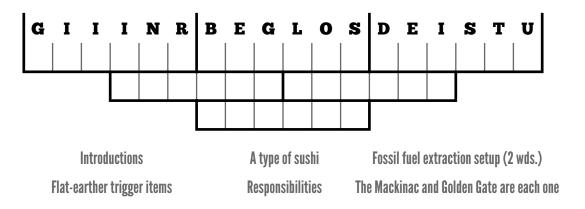

### **Bonus Puzzle**

Today's bonus puzzles are word funnel. Rearrange the six letters above each space to form a six-letter word or name. Each subsequent row will use letters from the words above them to form the next set, until a single word remains. Clues have been provided for all six words, but are listed randomly.