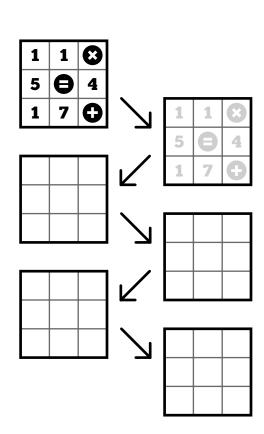

## **Bonus Puzzle**

Today's bonus puzzle, which finally has a name, is called Trex Stax. It's inspired by Erich Friedman's Hexa Trex: (http://www2.stetson.edu/~efriedma/puzzle/hexeq/)

In the first grid, find a path that moves up, down, left, and right and visits every square, and forms a valid equation using the digits and signs given. Standard order of operations should be followed.

For each subsequent grid, overlay one of the pieces from the pool on the previous grid. Then, find an equation using the modified grid using the same rules as above. Pieces must not occupy space outside the original 3x3 grid or be rotated or reflected.

**Example:** 