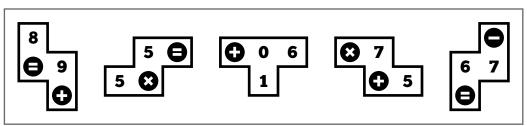

## **Bonus Puzzle**

Today's bonus puzzle, which finally has a name, is called Trex Stax. It's inspired by Erich Friedman's Hexa Trex: (http://www2.stetson.edu/~efriedma/puzzle/hexeq/)

In the first grid, find a path that moves up, down, left, and right and visits every square, and forms a valid equation using the digits and signs given. Standard order of operations should be followed.

For each subsequent grid, overlay one of the pieces from the pool on the previous grid. Then, find an equation using the modified grid using the same rules as above. Pieces must not occupy space outside the original 3x3 grid or be rotated or reflected.