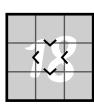

## **Bonus Puzzle**

Today's bonus puzzles are word funnels. For each funnel, rearrange the six letters above each space to form a sixletter word. Each subsequent row will use letters from the words above them to form the next set, until a single word is left that fits the clue provided.