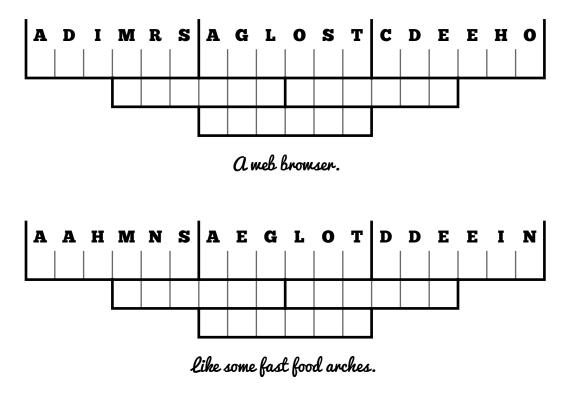

## **Bonus Puzzle**

Today's bonus puzzles are word funnels. For each funnel, rearrange the six letters above each space to form a sixletter word. Each subsequent row will use letters from the words above them to form the next set, until a single word is left that fits the clue provided.