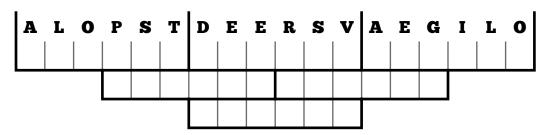

## **Bonus Puzzle**

Today's bonus puzzles are word funnels. For each funnel, rearrange the six letters above each space to form a sixletter word. Each subsequent row will use letters from the words above them to form the next set, until a single word is left that fits the clue provided.