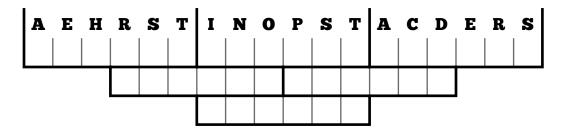

## **Bonus Puzzle**

Today's bonus puzzles are word funnels. For each funnel, rearrange the six letters above each space to form a six-letter word. Each subsequent row will use letters from the words above them to form the next set, until a single word is left that fits the clue provided.

Stupid jerks never use this when changing lanes.

 $\emph{A}$  movie genre  $\emph{I}$  enjoy.

Describes my cooking.