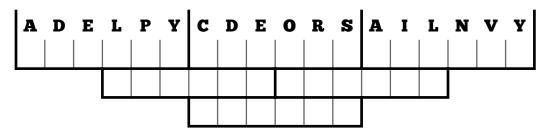

## **Bonus Puzzle**

Today's bonus puzzles are word funnels. For each funnel, rearrange the six letters above each space to form a six-letter word. Each subsequent row will use letters from the words above them to form the next set, until a single word is left that fits the clue provided.

Stupid jerks never use this when changing lanes.

 $\emph{A}$  movie genre  $\emph{I}$  enjoy.

Describes my cooking.