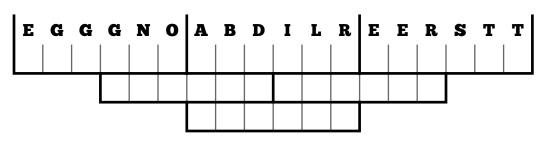

## **Bonus Puzzle**

Today's bonus puzzles are word funnels. For each funnel, rearrange the six letters above each space to form a six-letter word. Each subsequent row will use letters from the words above them to form the next set, until a single word is left that fits the clue provided.

Stupid jerks never use this when changing lanes.

 $\emph{A}$  movie genre  $\emph{I}$  enjoy.

Describes my cooking.