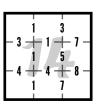

## **Advent Pieces**

In today's first piece of the puzzle, difference sudoku clues have been provided. An explanation of this clue type is on the sheet for Day 1.