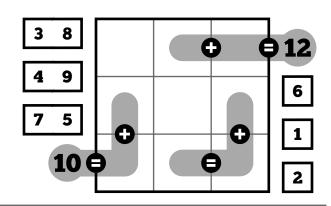

## **Advent Pieces**

In today's puzzle piece for the sudoku calendar, each circled cell must contain the sum of the digits from the cells along its arrow.