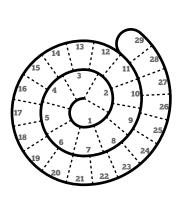

## **Bonus Puzzle**

In each spiral crossword, use the two sets of clues to enter words into the spiral. One list will flow from the outside end of the spiral to the center, and the other will flow from the center to the outside.

| 1-3   | Decay              | 24-22 | Snitch                    |
|-------|--------------------|-------|---------------------------|
| 4-9   | 'Holes' author     | 21-18 | Home to Machu Picchu      |
| 10-13 | Swim meet location | 17-12 | Devilish Taco Bell sauce  |
| 14-18 | China's Google     | 11-7  | Mononymous daytime legend |
| 19-24 | 'Rugrats' dinosaur | 6-1   | Twin to Pollux            |
|       |                    |       |                           |
| 1-6   | Indiana's director | 28-26 | Oft-maligned war, briefly |