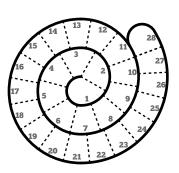

## **Bonus Puzzle**

In each spiral crossword, use the two sets of clues to enter words into the spiral. One list will flow from the outside end of the spiral to the center, and the other will flow from the center to the outside.

25-19

18-14

13-9

8-5

|       |                            | 4-1     | Python docs?          |
|-------|----------------------------|---------|-----------------------|
| 1-4   | Mobbed up                  | 29-26   | Train                 |
| 5-7   | Ink                        | 25-22   | Aged medium           |
| 8-14  | Mustachioed 'P.I.' actor   | 21-18   | The gardener and the  |
| 15-20 | Wardrobe malfunction focus | 477.4.4 | nanny, say?           |
| 21-24 | Like some filters          | 17-14   | Somewhat rare         |
| 25-29 | 'Home Alone' gags          | 13-10   | Manson's home, now?   |
|       |                            | 9-4     | lt's been left behind |
|       |                            | 3-1     | Hoover, for one       |