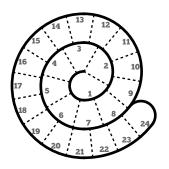

## **Bonus Puzzle**

In each spiral crossword, use the two sets of clues to enter words into the spiral. One list will flow from the outside end of the spiral to the center, and the other will flow from the center to the outside.

| 1-3   | Decay              | 24-22 | Snitch                    |
|-------|--------------------|-------|---------------------------|
| 4-9   | 'Holes' author     | 21-18 | Home to Machu Picchu      |
| 10-13 | Swim meet location | 17-12 | Devilish Taco Bell sauce  |
| 14-18 | China's Google     | 11-7  | Mononymous daytime legend |
| 19-24 | 'Rugrats' dinosaur | 6-1   | Twin to Pollux            |
|       |                    |       |                           |
| 1-6   | Indiana's director | 28-26 | Oft-maligned war, briefly |