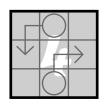

## **Advent Pieces**

In today's puzzle piece for the sudoku calendar, each circled cell must contain the sum of the digits from the cells along its arrow.