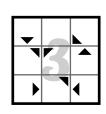

## **Advent Pieces**

In today's puzzle piece for the sudoku calendar, arrows point in the direction of the next highest digit in order, e.g. 1 to 2, 2 to 3... and 9 back to 1.