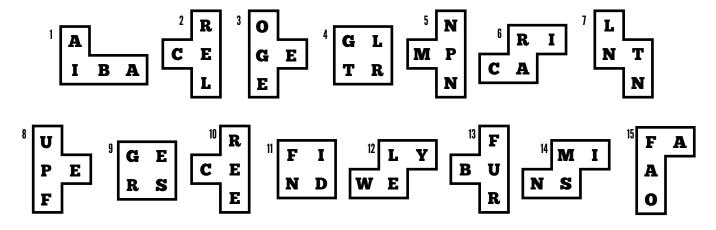

## **Bonus Puzzle**

Today's bonus puzzle is Tetra-Drop Grid Fill. Drop the tetromino pieces into the grid in the order given to spell ten 6-letter words as clued at right.

The pieces may not be rotated or reflected and must be able to be dropped into the grid from the top, coming to rest on another piece or on the bottom of the grid.

|  |  |  | • |
|--|--|--|---|

Relations Respond Workspace Put together Pressing Human Edge Tent occupant Quick look Survivors' council