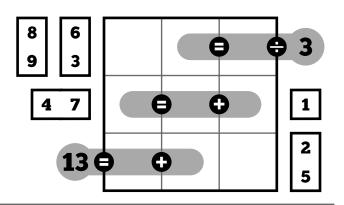

## **Bonus Puzzle**

Today's bonus puzzle is Tetra-Drop Grid Fill. Drop the tetromino pieces into the grid in the order given to spell ten 6-letter words as clued at right.

The pieces may not be rotated or reflected and must be able to be dropped into the grid from the top, coming to rest on another piece or on the bottom of the grid.