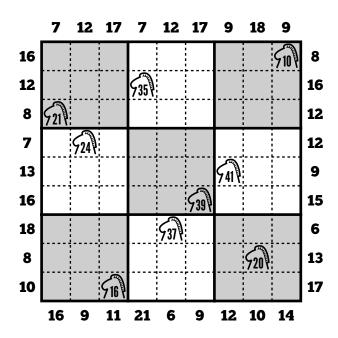

## **Bonus Puzzle**

Today's bonus puzzle is an Knighted Edge Sum Sudoku. In each grid, fill each row, column, and 3x3 box with each digit from 1 to 8. In place of a ninth square, some chess knights have been placed that display the sum of the digits in the cells in the knight's attack range. Additionally, the perimeter of each puzzle grid is lined with clues to show the sums of the first and last three cells for each row and column. For those clues, knights should be treated as having a value of 0.