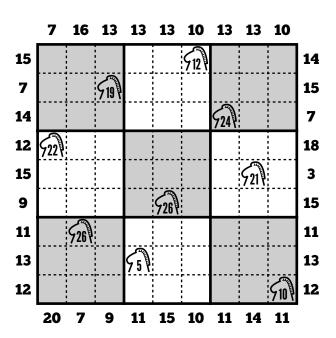

## **Bonus Puzzle**

Today's bonus puzzle is an Knighted Edge Sum Sudoku. In each grid, fill each row, column, and 3x3 box with each digit from 1 to 8. In place of a ninth square, some chess knights have been placed that display the sum of the digits in the cells in the knight's attack range. Additionally, the perimeter of each puzzle grid is lined with clues to show the sums of the first and last three cells for each row and column. For those clues, knights should be treated as having a value of 0.