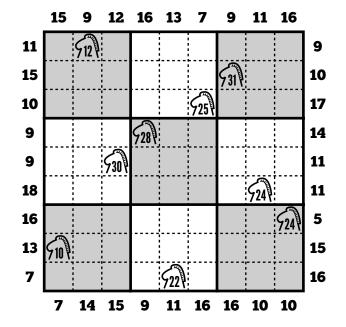

## **Bonus Puzzle**

Today's bonus puzzle is an Knighted Edge Sum Sudoku. In each grid, fill each row, column, and 3x3 box with each digit from 1 to 8. In place of a ninth square, some chess knights have been placed that display the sum of the digits in the cells in the knight's attack range. Additionally, the perimeter of each puzzle grid is lined with clues to show the sums of the first and last three cells for each row and column. For those clues, knights should be treated as having a value of 0.