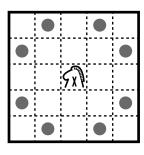

## **Bonus Puzzle**

Today's bonus puzzle is an Knighted Edge Sum Sudoku. In each grid, fill each row, column, and 3x3 box with each digit from 1 to 8. In place of a ninth square, some chess knights have been placed that display the sum of the digits in the cells in the knight's attack range. Additionally, the perimeter of each puzzle grid is lined with clues to show the sums of the first and last three cells for each row and column. For those clues, knights should be treated as having a value of 0.