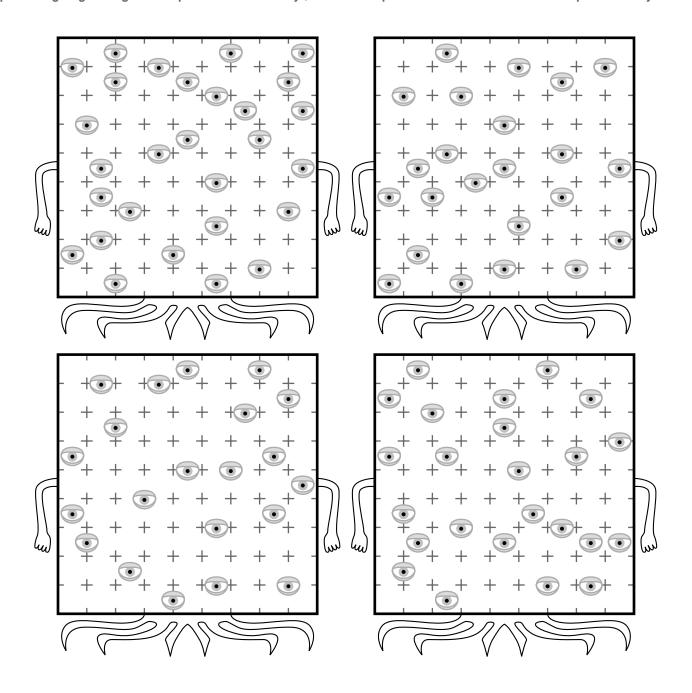

## **Bonus Puzzle**

Today's bonus puzzle is Many-Eyed Monster. Divide each monster into pieces using the grid as a guide. Each piece must contain one eye, and must have 180-degree rotational symmetry around that eye. Every square in the monster must be utilized in a piece with an eye.