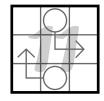

## **Advent Pieces**

In today's puzzle piece for the sudoku calendar, each circled cell must contain the sum of the digits from the cells along its arrow.

Either the person who wore the snowman sweater or the person whose last day was the 22nd bought the cookbook for their giftee. |11|