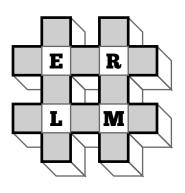

## **Bonus Puzzle**

Based on a soupcon of positive feedback, today's bonus puzzle is another set of 'Hashtags'. In each of the grids given, place letters in the shaded cells to form two sets of words: four 5-letter words using all the letters in a row or column, and four 3-letter words using the letters from only the shaded cells. Each puzzle has had its clues split into sizes and alphabetized.

L

I

R

L

3 Letters 5 Letters
#Fake #Hair #CoffeePot
#Kid #Dog #420
#SoakinIt #SoupsOn
#TalkShit #Twist #Dry

3 Letters 5 Letters

#24Hours #Bling #Gold

#HelpMe #CoffeeSticks
active