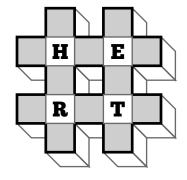

## **Bonus Puzzle**

Based on a soupcon of positive feedback, today's bonus puzzle is another set of 'Hashtags'. In each of the grids given, place letters in the shaded cells to form two sets of words: four 5-letter words using all the letters in a row or column, and four 3-letter words using the letters from only the shaded cells. Each puzzle has had its clues split into sizes and alphabetized.