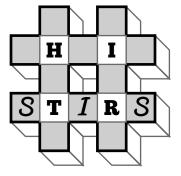

## **Bonus Puzzle**

Based on a soupcon of positive feedback, today's bonus puzzle is another set of 'Hashtags'. In each of the grids given, place letters in the shaded cells to form two sets of words: four 5-letter words using all the letters in a row or column, and four 3-letter words using the letters from only the shaded cells. Each puzzle has had its clues split into sizes and alphabetized.