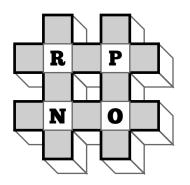

## **Bonus Puzzle**

Based on a soupcon of positive feedback, today's bonus puzzle is another set of 'Hashtags'. In each of the grids given, place letters in the shaded cells to form two sets of words: four 5-letter words using all the letters in a row or column, and four 3-letter words using the letters from only the shaded cells. Each puzzle has had its clues split into sizes and alphabetized.