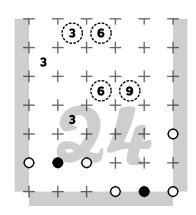

## Instructions

Create a loop through the grids at right following the clues given.

A cell containing a digit must be surrounded by that many pieces of fence.

Circled number pods must be inside the loop and show how many cells can be seen up, down, left, and right (plus itself) from that cell before reaching a fence.

Cacti must reside outside of the fence loop. Aliens must reside inside the loop.

At shaded circles the fence must have a 90 degree turn with straight sections before and after.

At hollow circles the fence must continue straight with a turn before and/or after the circle.

In today's variant, every intersection in each grid must be visited by the loop. This variant DOES NOT apply to the Advent Calendar piece.