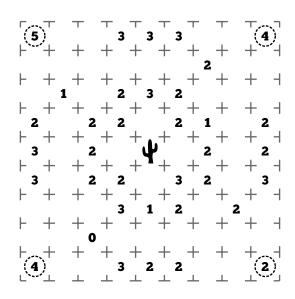

## Instructions

Create a loop through the grids at right following the clues given.

A cell containing a digit must be surrounded by that many pieces of fence.

Circled number pods must be inside the loop and show how many cells can be seen up, down, left, and right (plus itself) from that cell before reaching a fence.

Cacti must reside outside of the fence loop. Aliens must reside inside the loop.

At shaded circles the fence must have a 90 degree turn with straight sections before and after.

At hollow circles the fence must continue straight with a turn before and/or after the circle.

In today's variant, every intersection in each grid must be visited by the loop. This variant DOES NOT apply to the Advent Calendar piece.