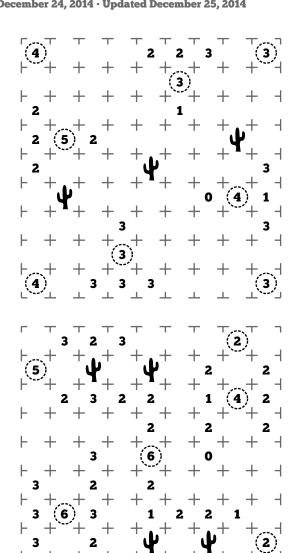

## Instructions

Create a loop through the grids at right following the clues given.

A cell containing a digit must be surrounded by that many pieces of fence.

Circled number pods must be inside the loop and show how many cells can be seen up, down, left, and right (plus itself) from that cell before reaching a fence.

Cacti must reside outside of the fence loop. Aliens must reside inside the loop.

At shaded circles the fence must have a 90 degree turn with straight sections before and after.

At hollow circles the fence must continue straight with a turn before and/or after the circle.

In today's variant, every intersection in each grid must be visited by the loop. This variant DOES NOT apply to the Advent Calendar piece.