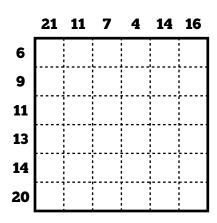

When complete, the rows and columns with clues should sum to the given number.

Then, using the clues provided, rearrange the shapes by sliding blocks orthogonally from the first grid until they fit the clues on each consecutive grid.

From first grid, Up Up, Right, Up Left, Left, Down.

From third grid, Right, Right, Up, Up, Left, Down