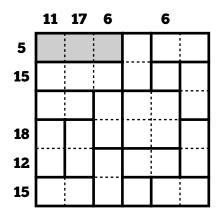

## **Instructions**

Today's bonus puzzles are 0-2-5 puzzles with shape sliding side puzzles.

In the first grid, fill each dark-outlined unshaded shape with either all Os, all 2s, or all 5s. The shaded space is empty.

When complete, the rows and columns with clues should sum to the given number.

Then, using the clues provided, rearrange the shapes by sliding blocks orthogonally from the first grid until they fit the clues on each consecutive grid.

From first grid, Up Up, Right, Up Left, Left, Down.

From third grid, Right, Right, Up, Up, Left, Down