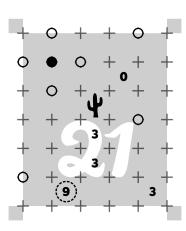

## **Instructions**

Today's bonus puzzles are 0-2-5 puzzles with shape sliding side puzzles.

In the first grid, fill each dark-outlined unshaded shape with either all Os, all 2s, or all 5s. The shaded space is empty.

When complete, the rows and columns with clues should sum to the given number.

Then, using the clues provided, rearrange the shapes by sliding blocks orthogonally from the first grid until they fit the clues on each consecutive grid.

Thanks to Michael Chandra for pointing out that the third grid's second row should be clued 9, not 12 as originally written.

From second grid, Up, Up, Left, Left, Left, Down, Down, Down, Right, Down, Right

From first grid, Up Up, Right, Up Left, Left, Down.

From third grid, Right, Right, Up, Up, Left, Down