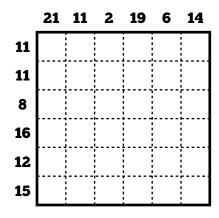

When complete, the rows and columns with clues should sum to the given number.

Then, using the clues provided, rearrange the shapes by sliding blocks orthogonally from the first grid until they fit the clues on each consecutive grid.

Thanks to Michael Chandra for pointing out that the third grid's second row should be clued 9, not 12 as originally written.

From second grid, Up, Up, Left, Left, Left, Down, Down, Down, Right, Down, Right