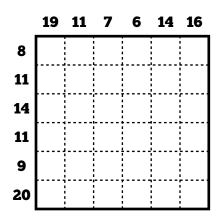

When complete, the rows and columns with clues should sum to the given number.

Then, using the clues provided, rearrange the shapes by sliding blocks orthogonally from the first grid until they fit the clues on each consecutive grid.

Thanks to Michael Chandra for pointing out that the third grid's second row should be clued 9, not 12 as originally written.

From second grid, Up, Up, Left, Left, Left, Down, Down, Down, Right, Down, Right