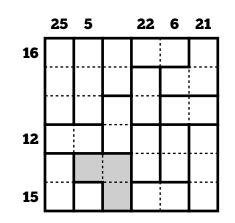

## Instructions

Today's bonus puzzles are 0-2-5 puzzles with shape sliding side puzzles.

In each of the grids on the left side, fill each darkoutlined unshaded shape with either all Os, all 2s, or all 5s. The shaded space is empty.

When complete, the rows and columns with clues should sum to the given number.

Then, using the clues provided, rearrange the shapes from the left-hand grids to fit the clues on the right-hand grid.

Thanks to Tyler Hinman for pointing out an incorrect direction clue that has now been fixed.