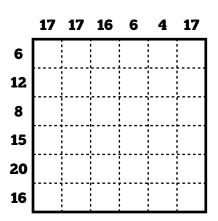

## Instructions

Today's bonus puzzles are 0-2-5 puzzles with shape sliding side puzzles.

In each of the grids on the left side, fill each darkoutlined unshaded shape with either all Os, all 2s, or all 5s. The shaded space is empty.

When complete, the rows and columns with clues should sum to the given number.

Then, using the clues provided, rearrange the shapes from the left-hand grids to fit the clues on the right-hand grid.

Thanks to Tyler Hinman for pointing out an incorrect direction clue that has now been fixed.