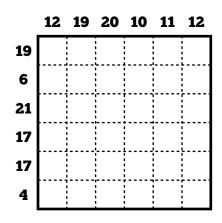

## Instructions

Today's bonus puzzles are 0-2-5 puzzles with shape sliding side puzzles.

In each of the grids on the left side, fill each darkoutlined unshaded shape with either all Os, all 2s, or all 5s. The shaded space is empty.

When complete, the rows and columns with clues should sum to the given number.

Then, using the clues provided, rearrange the shapes from the left-hand grids to fit the clues on the right-hand grid.

Thanks to Tyler Hinman for pointing out an incorrect direction clue that has now been fixed.