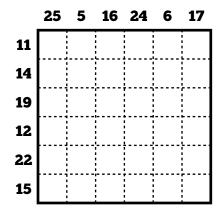

## Instructions

Today's bonus puzzles are 0-2-5 puzzles with shape sliding side puzzles.

In each of the grids on the left side, fill each darkoutlined unshaded shape with either all Os, all 2s, or all 5s. The shaded space is empty.

When complete, the rows and columns with clues should sum to the given number.

Then, using the clues provided, rearrange the shapes from the left-hand grids to fit the clues on the right-hand grid.

Thanks to Tyler Hinman for pointing out an incorrect direction clue that has now been fixed.