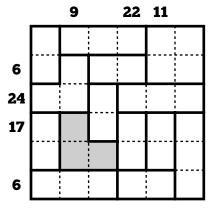

## Instructions

Today's bonus puzzles are 0-2-5 puzzles with shape sliding side puzzles.

In each of the grids on the left side, fill each darkoutlined unshaded shape with either all Os, all 2s, or all 5s. The shaded space is empty.

When complete, the rows and columns with clues should sum to the given number.

Then, using the clues provided, rearrange the shapes from the left-hand grids to fit the clues on the right-hand grid.

Thanks to Tyler Hinman for pointing out an incorrect direction clue that has now been fixed.