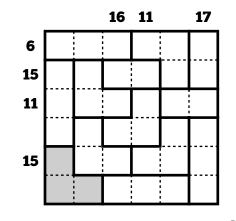

## Instructions

Today's bonus puzzles are 0-2-5 puzzles with shape sliding side puzzles.

In each of the grids on the left side, fill each darkoutlined unshaded shape with either all Os, all 2s, or all 5s. The shaded space is empty.

When complete, the rows and columns with clues should sum to the given number.

Then, using the clues provided, rearrange the shapes from the left-hand grids to fit the clues on the right-hand grid.

Thanks to Tyler Hinman for pointing out an incorrect direction clue that has now been fixed.