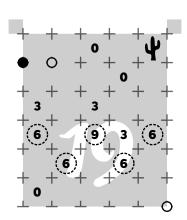

## **Instructions**

Create a loop through the grids at right following the clues given.

A cell containing a digit must be surrounded by that many pieces of fence.

Circled number pods must be inside the loop and show how many cells can be seen up, down, left, and right (plus itself) from that cell before reaching a fence.

Cacti must reside outside of the fence loop. Aliens must reside inside the loop.

At shaded circles the fence must have a 90 degree turn with straight sections before and after.

At hollow circles the fence must continue straight with a turn before and/or after the circle.

In today's variant, every intersection in each grid must be visited by the loop. This variant DOES NOT apply to the Advent Calendar piece.