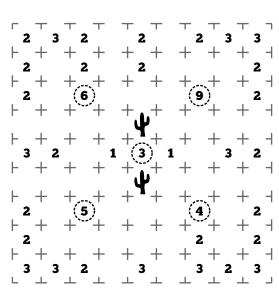

## **Instructions**

Create a loop through the grids at right following the clues given.

A cell containing a digit must be surrounded by that many pieces of fence.

Circled number pods must be inside the loop and show how many cells can be seen up, down, left, and right (plus itself) from that cell before reaching a fence.

Cacti must reside outside of the fence loop. Aliens must reside inside the loop.

At shaded circles the fence must have a 90 degree turn with straight sections before and after.

At hollow circles the fence must continue straight with a turn before and/or after the circle.

In today's variant, every intersection in each grid must be visited by the loop. This variant DOES NOT apply to the Advent Calendar piece.