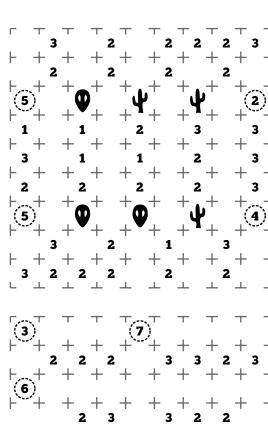

## **Instructions**

Create a loop through the grids at right following the clues given.

A cell containing a digit must be surrounded by that many pieces of fence.

Circled number pods must be inside the loop and show how many cells can be seen up, down, left, and right (plus itself) from that cell before reaching a fence.

Cacti must reside outside of the fence loop. Aliens must reside inside the loop.

At shaded circles the fence must have a 90 degree turn with straight sections before and after.

At hollow circles the fence must continue straight with a turn before and/or after the circle.

In today's variant, every intersection in each grid must be visited by the loop. This variant DOES NOT apply to the Advent Calendar piece.