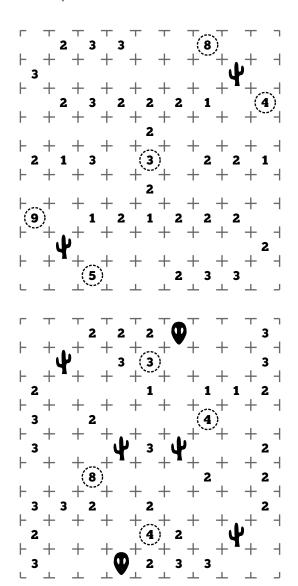

## **Instructions**

Create a loop through the grids at right following the clues given.

A cell containing a digit must be surrounded by that many pieces of fence.

Circled number pods must be inside the loop and show how many cells can be seen up, down, left, and right (plus itself) from that cell before reaching a fence.

Cacti must reside outside of the fence loop. Aliens must reside inside the loop.

At shaded circles the fence must have a 90 degree turn with straight sections before and after.

At hollow circles the fence must continue straight with a turn before and/or after the circle.

In today's variant, every intersection in each grid must be visited by the loop. This variant DOES NOT apply to the Advent Calendar piece.