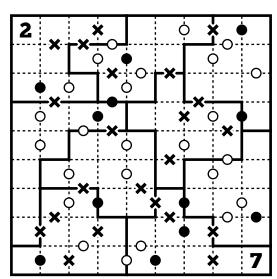

## Instructions

Today's bonus puzzles are kropki X shape sudoku.

In each shape sudoku grid, fill each row, column, and dark-outlined shape with a one of each digit 1 to 9.

In addition to some given digits, three other clue types have been provided.

Each pair of cells with a shaded circle must contain a pair of digits where one is exactly 2x the other.

Each pair of cells with a hollow circle must contain a pair of consecutive digits.

Each pair of cells with an X must contain digits that sum to 10.

All possible clues are given in the puzzles. If a 1 and 2 are adjacent, either of the two circle types may have been used as the clue.

Thanks to Tyler Hinman and Nancy Backes for pointing out a few missing clues in my original posting of this puzzle sheet.