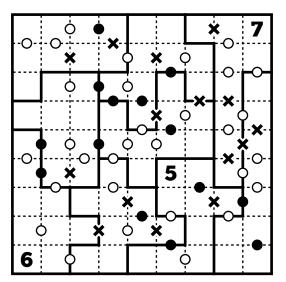

## Instructions

Today's bonus puzzles are kropki X shape sudoku.

In each shape sudoku grid, fill each row, column, and dark-outlined shape with a one of each digit 1 to 9.

In addition to some given digits, three other clue types have been provided.

Each pair of cells with a shaded circle must contain a pair of digits where one is exactly 2x the other.

Each pair of cells with a hollow circle must contain a pair of consecutive digits.

Each pair of cells with an X must contain digits that sum to 10.

All possible clues are given in the puzzles. If a 1 and 2 are adjacent, either of the two circle types may have been used as the clue.

Thanks to Tyler Hinman and Nancy Backes for pointing out a few missing clues in my original posting of this puzzle sheet.