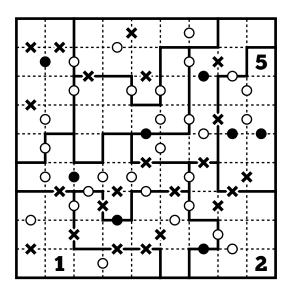

## Instructions

Today's bonus puzzles are kropki X shape sudoku.

In each shape sudoku grid, fill each row, column, and dark-outlined shape with a one of each digit 1 to 9.

In addition to some given digits, three other clue types have been provided.

Each pair of cells with a shaded circle must contain a pair of digits where one is exactly 2x the other.

Each pair of cells with a hollow circle must contain a pair of consecutive digits.

Each pair of cells with an X must contain digits that sum to 10.

All possible clues are given in the puzzles. If a 1 and 2 are adjacent, either of the two circle types may have been used as the clue.

Thanks to Tyler Hinman and Nancy Backes for pointing out a few missing clues in my original posting of this puzzle sheet.