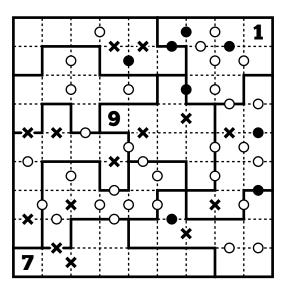

## Instructions

Today's bonus puzzles are kropki X shape sudoku.

In each shape sudoku grid, fill each row, column, and dark-outlined shape with a one of each digit 1 to 9.

In addition to some given digits, three other clue types have been provided.

Each pair of cells with a shaded circle must contain a pair of digits where one is exactly 2x the other.

Each pair of cells with a hollow circle must contain a pair of consecutive digits.

Each pair of cells with an X must contain digits that sum to 10.

All possible clues are given in the puzzles. If a 1 and 2 are adjacent, either of the two circle types may have been used as the clue.

Thanks to Tyler Hinman and Nancy Backes for pointing out a few missing clues in my original posting of this puzzle sheet.