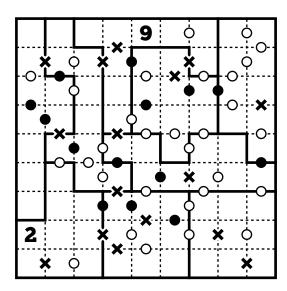

## Instructions

Today's bonus puzzles are kropki X shape sudoku.

In each shape sudoku grid, fill each row, column, and dark-outlined shape with a one of each digit 1 to 9.

In addition to some given digits, three other clue types have been provided.

Each pair of cells with a shaded circle must contain a pair of digits where one is exactly 2x the other.

Each pair of cells with a hollow circle must contain a pair of consecutive digits.

Each pair of cells with an X must contain digits that sum to 10.

All possible clues are given in the puzzles. If a 1 and 2 are adjacent, either of the two circle types may have been used as the clue.

Thanks to Tyler Hinman and Nancy Backes for pointing out a few missing clues in my original posting of this puzzle sheet.