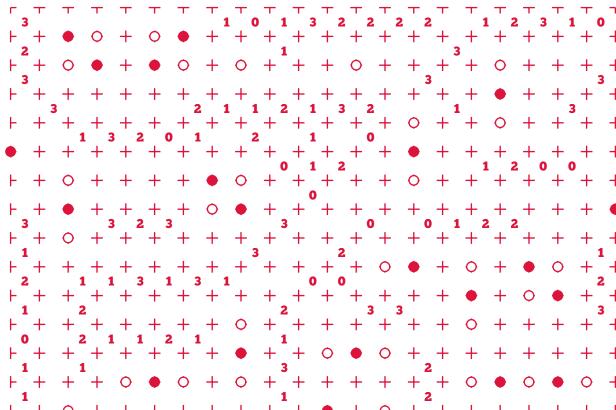

## **Instructions**

Create a loop through the grid at right following the clues given.

A cell containing a digit must be surrounded by that many pieces of fence.

On darkened circles the fence must have a 90 degree turn with straight sections before and after.

On white circles the fence must continue straight with a turn before and/or after the circle.