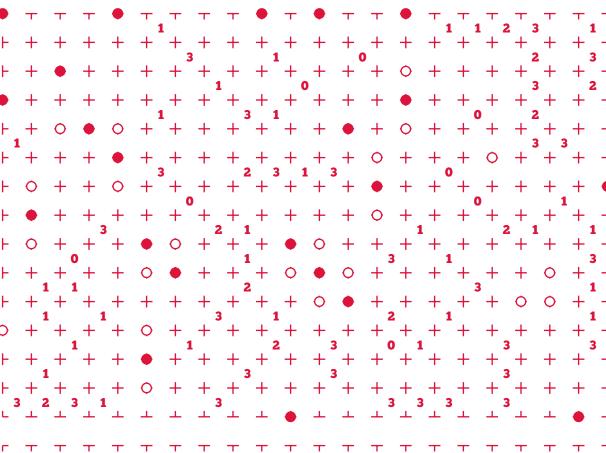

## **Instructions**

Create a loop through the grid at right following the clues given.

A cell containing a digit must be surrounded by that many pieces of fence.

On darkened circles the fence must have a 90 degree turn with straight sections before and after.

On white circles the fence must continue straight with a turn before and/or after the circle.