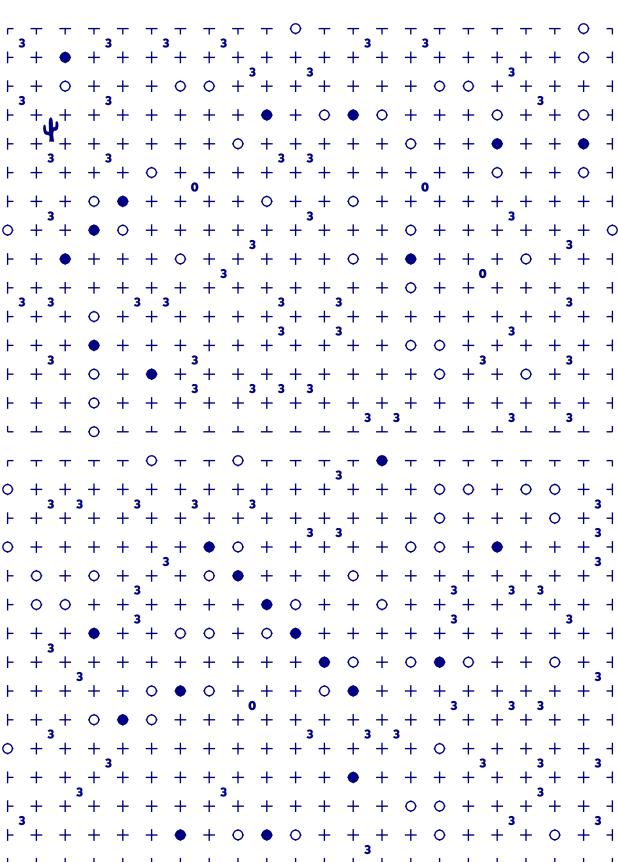

## **Instructions**

Create a loop through the grid at right following the clues given.

A cell containing a digit must be surrounded by that many pieces of fence.

Cacti cells must be on the outside of the fence.

In this variant, every single intersection MUST be used in building the fence.

On darkened circles the fence must have a 90 degree turn with straight sections before and after.

On white circles the fence must continue straight with a turn before and/or after the circle.