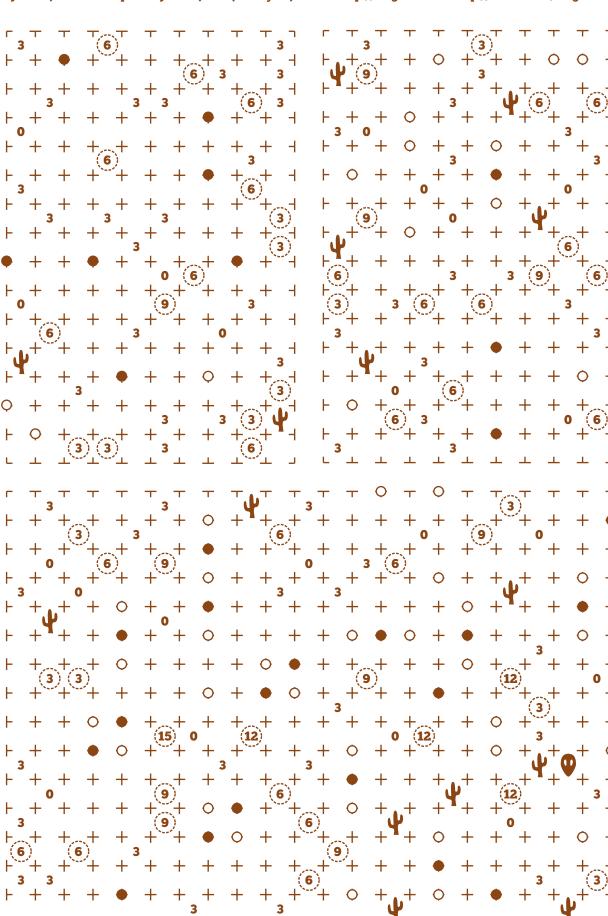

## Instructions

Create a loop through the grid at right following the clues given.

Circled number pods are
Corral-style clues. The pod
cells must be inside the
loop and the number tells
how many cells can be seen
up, down, left, and right
(plus itself) from that cell
before reaching a wall.

Cacti cells must be on the outside of the drawn loop. Aliens must be inside it.

The fence must run through all circles (Masyu-style clues). On darkened circles the fence must have a 90 degree turn with straight sections before and after. On white circles the fence must continue straight with a turn before and/or after the circle.

Cells with an uncircled 0 or 3 must be surrounded by that number of fences.