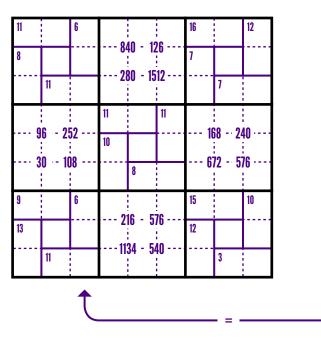

In the bottom puzzles two additional clue types are provided:

Some colored lines split the 3x3 boxes into cages. The sum of the two digits in each cage is provided in the corner of the cage.

Some corners where 4 cells meet display the product (multiplication) of the four cells touching it.

## **Backed By**

These puzzles were chosen by Paranormal Puzzle Pack Kickstarter backers. The top puzzle is for two very good friends of mine, John and Olivia Krull.

The bottom puzzle set is for Trizm Puzzle author Andrew Blakeslee. His puzzles can be found at: http://trizmpuzzle.com/