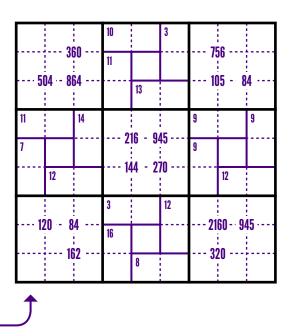

In the bottom puzzles two additional clue types are provided:

Some colored lines split the 3x3 boxes into cages. The sum of the two digits in each cage is provided in the corner of the cage.

Some corners where 4 cells meet display the product (multiplication) of the four cells touching it.

## **Backed By**

These puzzles were chosen by Paranormal Puzzle Pack Kickstarter backers. The top puzzle is for two very good friends of mine, John and Olivia Krull.

The bottom puzzle set is for Trizm Puzzle author Andrew Blakeslee. His puzzles can be found at: http://trizmpuzzle.com/