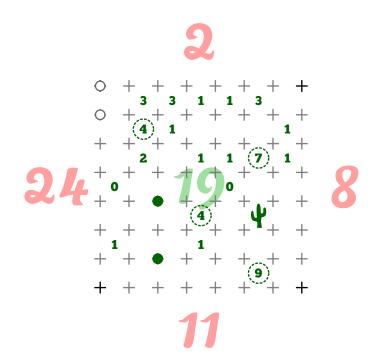

## Bonus Puzzle! Mirror Maze

Place 7 diagonal mirrors & the digits 1 through 9 in the grid at right. They must run in numerical order starting with 1. The digits will move from left to right starting with the top row and then moving across each row top to bottom. To aide in placement, the sums from each viewpoint looking into the grid are provided.