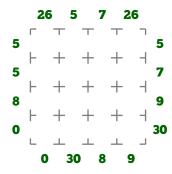

## Bonus Puzzle! Mirror Maze

Place 7 diagonal mirrors & the digits 1 through 9 in the grid at right. They must run in numerical order starting with 1. The digits will move from left to right starting with the top row and then moving across each row top to bottom. To aide in placement, the sums from each viewpoint looking into the grid are provided.