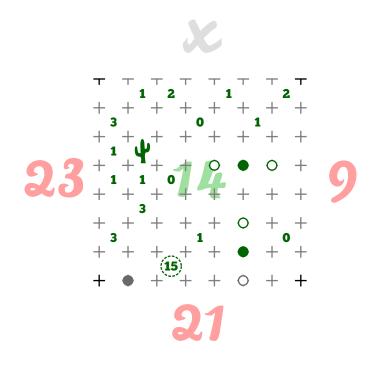

## Bonus Puzzle! Mirror Maze

Place 7 diagonal mirrors & the digits 1 through 9 in the grid at right. They must run in numerical order starting with 1. The digits will move from left to right starting with the top row and then moving across each row top to bottom. To aide in placement, the sums from each viewpoint looking into the grid are provided.