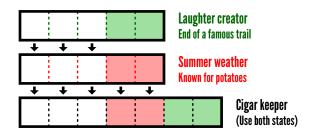

## Bonus Puzzle! State of Mind

Place pairs of words into the puzzle at right using the given clues. Each word shares three letters with its partner. The other two letters form a U.S. state abbreviation, also clued.

The third puzzle has a bonus word that uses both abbreviations with the shared letters. (A bonus inside another bonus?!)