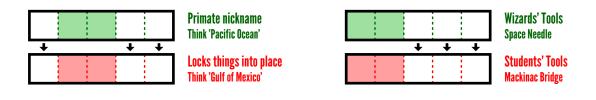

## Bonus Puzzle! State of Mind

Place pairs of words into the puzzle at right using the given clues. Each word shares three letters with its partner. The other two letters form a U.S. state abbreviation, also clued.