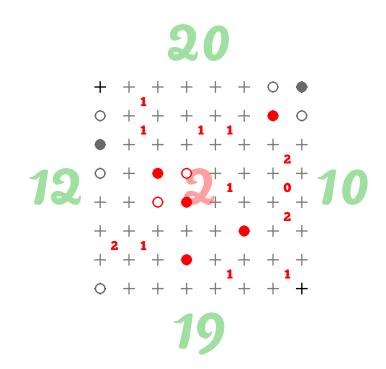

## **Instructions**

Welcome to the second piece of this year's Advent Calendar! This year's grid is a 35x35 Area 51 puzzle. Area 51 combines many familiar clue types from slitherlink, masyu, and corral puzzles.