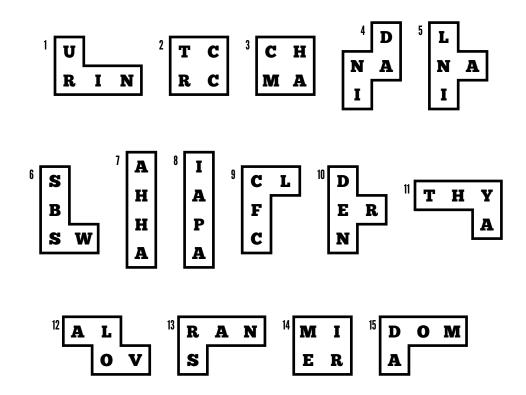

## **Instructions**

Drop the tetromino pieces into the grid in the order given to spell 10 6-letter words.

The pieces may not be rotated or reflected and must be able to be dropped into the grid from the top, coming to rest on another piece (or the grid bottom).

Additional clues are given to identify the 10 words.

**Not specific** 

A cured sausage like pepperoni

Plant-based highway interchange type

**Dubstep bass drop descriptor** 

**USA's neighbor** 

Solitare card game variant

Fruit commonly used in breads

Toggle, change

**Place of worship** 

A harbor with wharfs