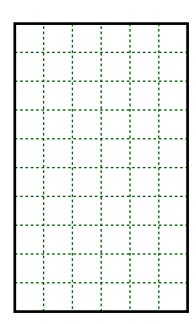

## **Instructions**

Drop the tetromino pieces into the grid in the order given to spell 10 6-letter words.

The pieces may not be rotated or reflected and must be able to be dropped into the grid from the top, coming to rest on another piece (or the grid bottom).