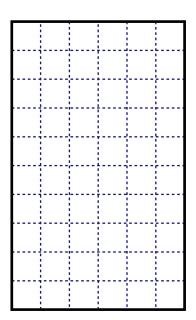

## **Instructions**

Drop the tetromino pieces into the grid in the order given to spell 10 6-letter words.

The pieces may not be rotated or reflected and must be able to be dropped into the grid from the top, coming to rest on another piece (or the grid bottom).

Additional clues are given to identify the 10 words.

'Big Brother house, this is \_\_\_\_'

Starbucks' business

Living dead

Land surrounded by water

**Operating system component** 

Of the sea

Can be made into fries or mashed

A human, for one

Subset of a population in statistics

Not the start