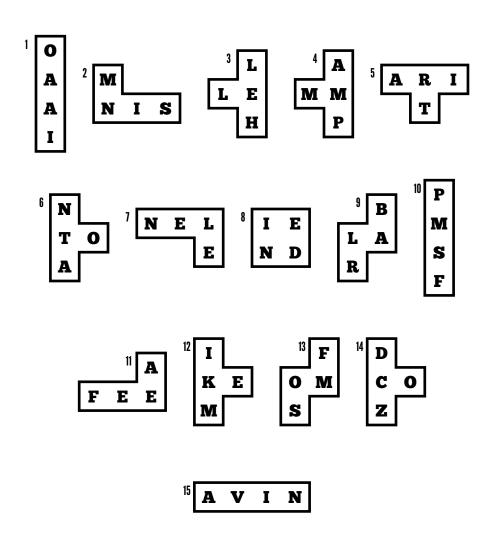

## **Instructions**

Drop the tetromino pieces into the grid in the order given to spell 10 6-letter words.

The pieces may not be rotated or reflected and must be able to be dropped into the grid from the top, coming to rest on another piece (or the grid bottom).

Additional clues are given to identify the 10 words.

'Big Brother house, this is \_\_\_\_'

Starbucks' business

Living dead

Land surrounded by water

**Operating system component** 

Of the sea

Can be made into fries or mashed

A human, for one

Subset of a population in statistics

Not the start