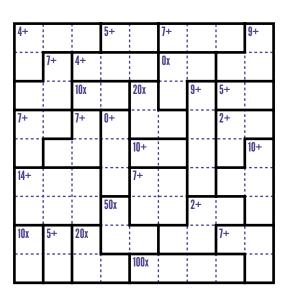

## **Instructions**

Each of the three puzzles at right consists of two grids: on the left is a grid made of equation clue sections in the top left corner, and on the right is a normal 0-2-5 grid. Both grid must have the same digits in the same positions. Use both in order to complete the puzzles.