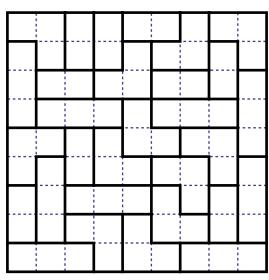

## **Instructions**

Each of the three puzzles at right consists of two grids: on the left is a grid made of equation clue sections in the top left corner, and on the right is a normal 0-2-5 grid. Both grid must have the same digits in the same positions. Use both in order to complete the puzzles.