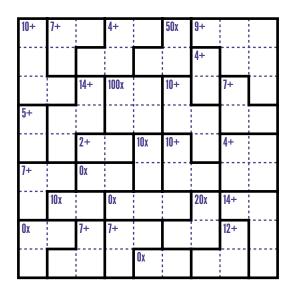

## **Instructions**

Each of the three puzzles at right consists of two grids: on the left is a grid made of equation clue sections in the top left corner, and on the right is a normal 0-2-5 grid. Both grid must have the same digits in the same positions. Use both in order to complete the puzzles.