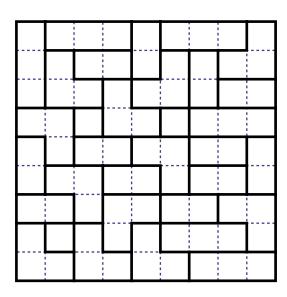

## **Instructions**

Each of the three puzzles at right consists of two grids: on the left is a grid made of equation clue sections in the top left corner, and on the right is a normal 0-2-5 grid. Both grid must have the same digits in the same positions. Use both in order to complete the puzzles.