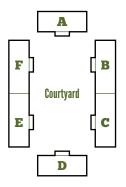

## **Instructions**

There's a block party being planned over at a small group of 6 businesses. The 6 places are all situated around a small courtyard with grass and benches perfect for the block party. Each business is preparing a special dish and will be inviting their Foursquare mayor to the party.

West Side Bakery is in a single building across from the venue whose mayor is Libby.

Manuel is the mayor of the venue that provided either BBQ chicken or potato salad.

Rudy's hardware is in a double building and is diagonally across from Violins Plus.

Violins Plus shares a double building with the business that provided cookies.

Oliver is the mayor of either Save-More Thrift or Ursula & Co. Cafe.

Peter and Quinn are mayors of two venues in the same building.