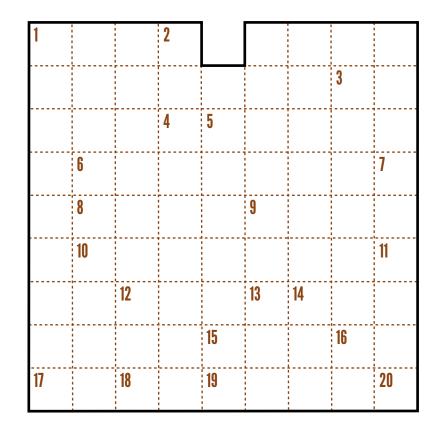

## griddle Curvy Clue Grid Fill

http://thegriddle.net · http://twitter.com/thegriddle

## **Instructions**

Fill the grid at right with the words given in the word list. Each word is given with an arrow or arrows that tell the direction of the word from its starting point.

The cells used as starting points are marked. Some of the marker numbers have been given.

When complete, every cell in the grid should be filled.

Get the book It Came from **Del Rio by Stephen Graham Jones at Trapdoor Books:** http://trapdoorbooks.com

| Acuna  | 13) | 1           | <b>(</b>      |          |
|--------|-----|-------------|---------------|----------|
| Border |     | 1           | <b>&gt;</b>   |          |
| Cargo  |     | 1           | <b>→</b>      |          |
| Coyote | 14) | <b>→</b>    | 1             | <b>+</b> |
| Dead   |     | 1           | <b>←</b>      | 1        |
| Dodd   |     | 1           | $\rightarrow$ |          |
| Dogs   | 4   | 1           | <b>→</b>      |          |
| Dust   |     | <b>←</b>    | 1             |          |
| Dry    |     | <b>&gt;</b> | 1             |          |
| Laurie | (9) | <b></b>     | -             | T        |