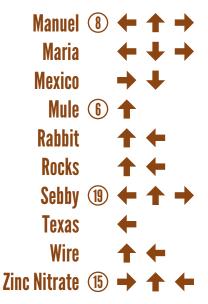

## griddle Curvy Clue Grid Fill

http://thegriddle.net · http://twitter.com/thegriddle

## **Instructions**

Fill the grid at right with the words given in the word list. Each word is given with an arrow or arrows that tell the direction of the word from its starting point.

The cells used as starting points are marked. Some of the marker numbers have been given.

When complete, every cell in the grid should be filled.

Get the book It Came from **Del Rio by Stephen Graham Jones at Trapdoor Books:** http://trapdoorbooks.com

| Acuna  | 13) | 1           | <b>(</b>      |          |
|--------|-----|-------------|---------------|----------|
| Border |     | 1           | <b>&gt;</b>   |          |
| Cargo  |     | 1           | <b>→</b>      |          |
| Coyote | 14) | <b>→</b>    | 1             | <b>+</b> |
| Dead   |     | 1           | <b>←</b>      | 1        |
| Dodd   |     | 1           | $\rightarrow$ |          |
| Dogs   | 4   | 1           | <b>→</b>      |          |
| Dust   |     | <b>←</b>    | 1             |          |
| Dry    |     | <b>&gt;</b> | 1             |          |
| Laurie | (9) | <b></b>     | -             | T        |