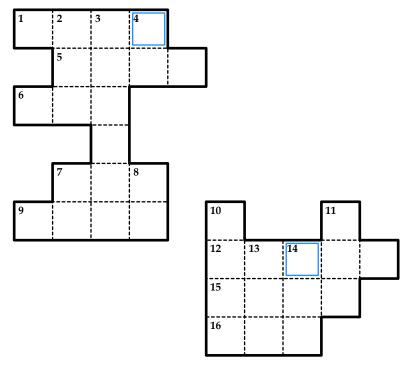

## griddle Chunkword

## June 28 **2010**

In Chunkword, fill the pieces of crossword puzzle with letters to solve the given clues. Some boxes must contain 2 letters instead of 1. The length of the answer is given along with the clue.

## ACROSS:

- 1. Clooney character in 1997 hero film (6)
- 5. Canadian wrestling family (4)
- 6. Pre @font-face method of font replacement (4)
- 7. Oven-baked food with cheese and sauce (5)
- 9. Chrysler off-road vehicle brand (4)
- 12. Tartness (7)
- 15. Poet \_\_\_\_ Allan Poe (5)
- 16. A type of badge earned (5)
- 17. Italian fast food eatery found often in malls (6)
- 21. Cuban drink featuring mint and lime (6)
- 22. Take, snag (4)
- 23. Jell-o ingredient (7)
- 25. Cheap cigar (6)
- 26. Oregon gravity hill and optical illusion attraction (6)
- 30. Not a truth-teller (4)
- 31. Theme park: \_\_\_\_ *Point* (5)
- 32. A type of grass used in bread-making (3)

## DOWN:

- 2. Related to Thailand (4)
- 3. Schwarzenegger as enemy of 1 across (8)
- 4. Comedian & Celebrity Fit Club host (3)
- 7. Slang term for one of 7 across (3)
- 8. Electrocute (3)
- 10. City where magic is practiced in the book *The Ninth Avatar* (5)
- 11. A string instrument used in India (5)
- 13. Pressed apple drink popular in autumn (5)
- 14. Sudoku cell filler (5)
- 17. Campfire treat (5)
- 18. Taco Bell's featured Mtn Dew variant (4,5)
- 19. Fabric dye brand (3)
- 20. Twisty pasta (6)
- 22. Gamer msg. to opponent and team mates after a match (2)
- 24. Garment from ancient Rome (4)
- 26. Google phone product (5)
- 27. Weather map showing detected storms (5)
- 28. Celebrity Big Brother 2009 housemate Christian (5)

18

21

22

19

20

META PUZZLE:

Length (8)

Use the blue outlined boxes from the other puzzles to solve this clue.