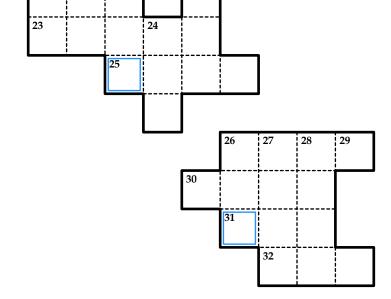

## griddle Chunkword

## June 28 **2010**

In Chunkword, fill the pieces of crossword puzzle with letters to solve the given clues. Some boxes must contain 2 letters instead of 1. The length of the answer is given along with the clue.

## ACROSS:

- 1. Clooney character in 1997 hero film (6)
- 5. Canadian wrestling family (4)
- 6. Pre @font-face method of font replacement (4)
- 7. Oven-baked food with cheese and sauce (5)
- 9. Chrysler off-road vehicle brand (4)
- 12. Tartness (7)
- 15. Poet \_\_\_\_ Allan Poe (5)
- 16. A type of badge earned (5)
- 17. Italian fast food eatery found often in malls (6)
- 21. Cuban drink featuring mint and lime (6)
- 22. Take, snag (4)
- 23. Jell-o ingredient (7)
- 25. Cheap cigar (6)
- 26. Oregon gravity hill and optical illusion attraction (6)
- 30. Not a truth-teller (4)
- 31. Theme park: \_\_\_\_ *Point* (5)
- 32. A type of grass used in bread-making (3)

## DOWN:

- 2. Related to Thailand (4)
- 3. Schwarzenegger as enemy of 1 across (8)
- 4. Comedian & Celebrity Fit Club host (3)
- 7. Slang term for one of 7 across (3)
- 8. Electrocute (3)
- 10. City where magic is practiced in the book *The Ninth Avatar* (5)
- 11. A string instrument used in India (5)
- 13. Pressed apple drink popular in autumn (5)
- 14. Sudoku cell filler (5)
- 17. Campfire treat (5)
- 18. Taco Bell's featured Mtn Dew variant (4,5)
- 19. Fabric dye brand (3)
- 20. Twisty pasta (6)
- 22. Gamer msg. to opponent and team mates after a match (2)
- 24. Garment from ancient Rome (4)
- 26. Google phone product (5)
- 27. Weather map showing detected storms (5)
- 28. Celebrity Big Brother 2009 housemate Christian (5)

18

21

22

19

20

META PUZZLE:

Length (8)

Use the blue outlined boxes from the other puzzles to solve this clue.