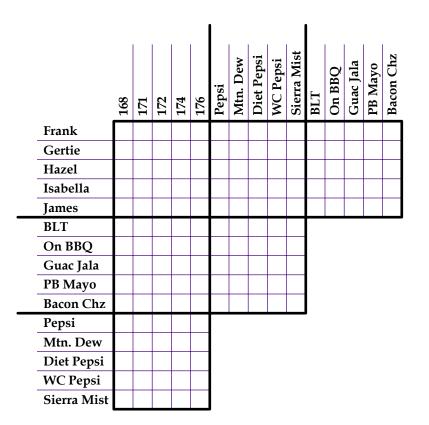

The Burger Shop is really badly understaffed today, which has led to a lot of confusion with the orders. The waiters and waitresses of the shop remember bits and pieces of the orders. Use their collective memory to sort them out!

**Clue 1:** Frank, who did not place order 168 or 174, had either the Guacamole Jalapeno or Onion BBQ.

**Clue 2:** The Guacamole Jalapeno burger and Mtn Dew went together, but were not ordered by Isabella. **Clue 3:** Hazel placed her order after Frank's order.

**Clue 4:** Gertie's drink was either Wild Cherry Pepsi or Sierra Mist, but her sandwich was not the Guacamole Jalapeno burger.

**Clue 5:** James didn't place order 176 or order the Bacon Cheddar or BLT burger.

**Clue 6:** The Peanut Butter Mayo burger was not in order 168, but was paired with either Mtn Dew or Diet Pepsi.

In this puzzle, use the clues given to figure out which of the customers had which orders, and the items in each order. The **logic grid has been given above to help sort out the puzzle's possible combinations.**  These puzzles were created by David Millar. More puzzles can be found on http://thegriddle.net. My puzzles are available for your book, magazine, game, packaging, etc. Contact me at davmillar@gmail.com for information. March 29 **2010** 

**Clue 7:** James either placed order 174 or had the Onion BBQ burger, but not both.

**Clue 8:** Order 171, which was Gertie's order, did not have the Peanut Butter Mayo burger.

**Clue 9:** Frank did not have Pepsi or Wild Cherry Pepsi.

**Clue 10:** James did not place order 168, but 168 contained either the Onion BBQ burger or the Pepsi (not both).

**Clue 11:** Order 174 had a Diet Pepsi, but not a BLT.

**Clue 12:** Hazel had either ordered the Bacon Cheddar burger and a Wild Cherry Pepsi together, or the BLT burger and Pepsi together.

**Clue 13:** Order 168 has either the Peanut Butter Mayo burger or Sierra Mist (not both).

**Clue 14:** The BLT burger was not paired with Sierra Mist, nor was it part of order 171.

**Clue 15:** James did not order the Sierra Mist, nor did he place order number 172.

**Clue 16:** Isabella did not place order 176 or order the Bacon Cheddar burger, but she did have either Sierra Mist or Wild Cherry Pepsi.

Grab puzzle updates, give me your requests, and chat me up on Twitter at http://twitter.com/thegriddle, and you can grab the e-mail updates or RSS feed from http://thegriddle.net powered by Google Feedburner)