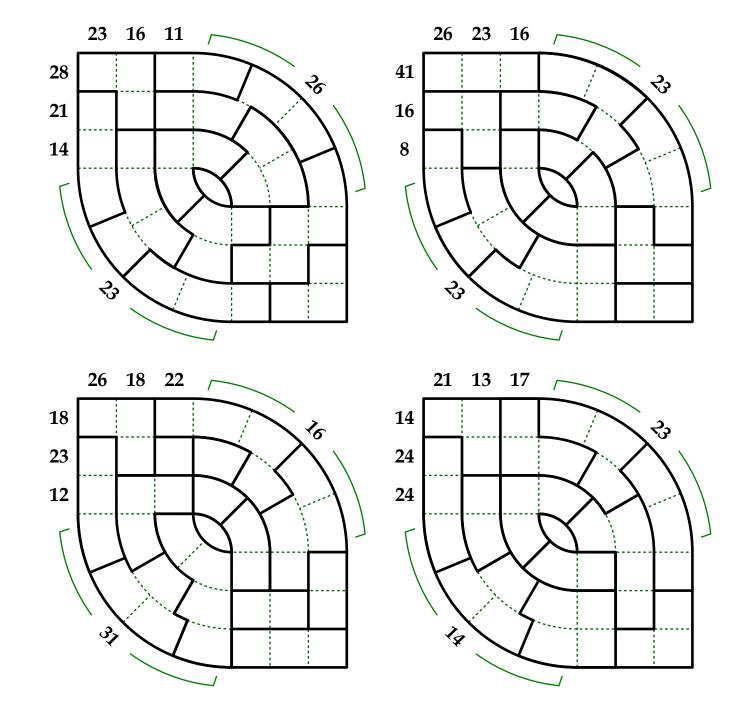

In these puzzles, fill each shape of the grid with either 0, 2, or 5. Each shape must only contain copies of the same digit, and each column, row, and curve must contain digits adding to the given sum. These puzzles were created by David Millar. More puzzles can be found on http://thegriddle.net. My puzzles are available for your book, magazine, game, packaging, etc. Contact me at davmillar@gmail.com for information.