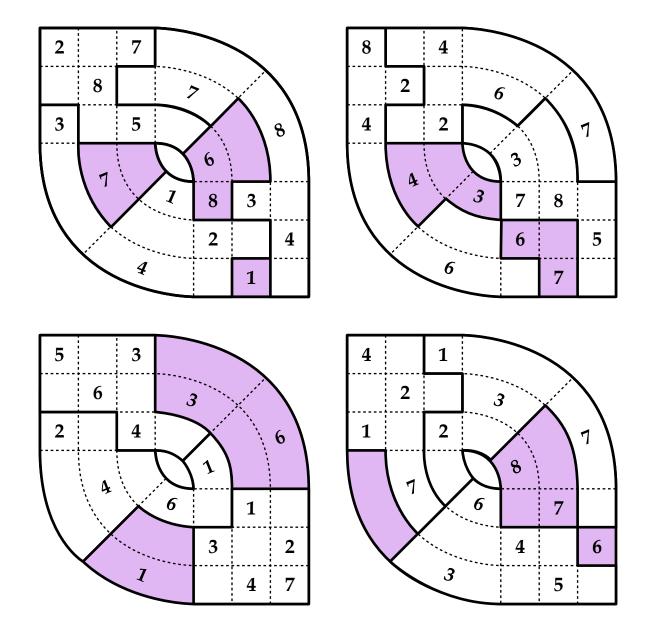

In these puzzles, fill the grid with digits from 1 to 8. Each row, column, and **unshaded shape** of each grid should contain each digit 1 to 8. The 4 curve slices should contain no repeat digits.

These puzzles were created by David Millar. More puzzles can be found on <a href="http://www.thegriddle.net">http://www.thegriddle.net</a>. My puzzles are available for your publication, game, restaurant menu, etc. Contact me at <a href="mailto:davmillar@gmail.com">davmillar@gmail.com</a> for information.