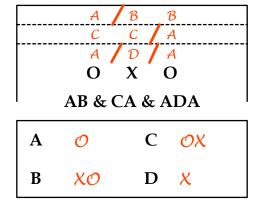

## griddle X and O

## January 23 **2010**

For each puzzle, determine the string of X and O characters that each letter represents. You will be given some strings of letters that equal a string of X and O characters.

Some puzzles may contain multiple strings. No two letters can represent the same X and O string. An example is given below to show you how the puzzle works.

These puzzles were created by David Millar. Find more free puzzles online at the griddle.net and get updates on new puzzles by following @the griddle on Twitter or subscribing to the RSS feed.

| A | D |
|---|---|
| В | E |
| С | F |