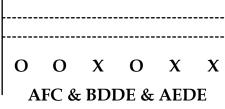

## griddle X and O

## January 23 **2010**

For each puzzle, determine the string of X and O characters that each letter represents. You will be given some strings of letters that equal a string of X and O characters.

Some puzzles may contain multiple strings. No two letters can represent the same X and O string. An example is given below to show you how the puzzle works.

These puzzles were created by David Millar. Find more free puzzles online at the griddle.net and get updates on new puzzles by following @the griddle on Twitter or subscribing to the RSS feed.

| A | D |
|---|---|
| В | E |
| С | F |