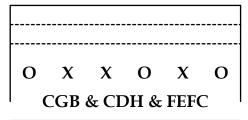

## griddle X and O

## January 23 **2010**

For each puzzle, determine the string of X and O characters that each letter represents. You will be given some strings of letters that equal a string of X and O characters.

Some puzzles may contain multiple strings. No two letters can represent the same X and O string. An example is given below to show you how the puzzle works.

These puzzles were created by David Millar. Find more free puzzles online at the griddle.net and get updates on new puzzles by following @the griddle on Twitter or subscribing to the RSS feed.

| A | D |
|---|---|
| В | E |
| С | F |