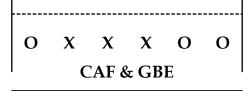

## January 23 **2010**

For each puzzle, determine the string of X and O characters that each letter represents. You will be given some strings of letters that equal a string of X and O characters.

Some puzzles may contain multiple strings. No two letters can represent the same X and O string. An example is given below to show you how the puzzle works.