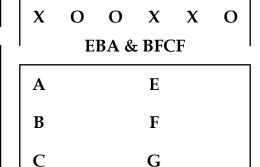

## January 23 **2010**

For each puzzle, determine the string of X and O characters that each letter represents. You will be given some strings of letters that equal a string of X and O characters.

Some puzzles may contain multiple strings. No two letters can represent the same X and O string. An example is given below to show you how the puzzle works.

| A | E |
|---|---|
| В | F |
| С | G |
| D | Н |

Η

D

| <b> </b>              |   |   |   |   |   |
|-----------------------|---|---|---|---|---|
| x                     | Ο | X | X | O | X |
| CAD, EGHA, ABD, & EFA |   |   |   |   |   |