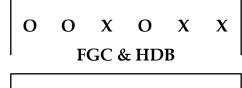

## January 23 **2010**

For each puzzle, determine the string of X and O characters that each letter represents. You will be given some strings of letters that equal a string of X and O characters.

Some puzzles may contain multiple strings. No two letters can represent the same X and O string. An example is given below to show you how the puzzle works.