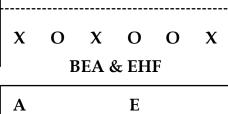

## griddle X and O

## January 23 **2010**

For each puzzle, determine the string of X and O characters that each letter represents. You will be given some strings of letters that equal a string of X and O characters.

Some puzzles may contain multiple strings. No two letters can represent the same X and O string. An example is given below to show you how the puzzle works.

These puzzles were created by David Millar. Find more free puzzles online at the griddle.net and get updates on new puzzles by following @the griddle on Twitter or subscribing to the RSS feed.

| A | D |
|---|---|
| В | E |
| С | F |