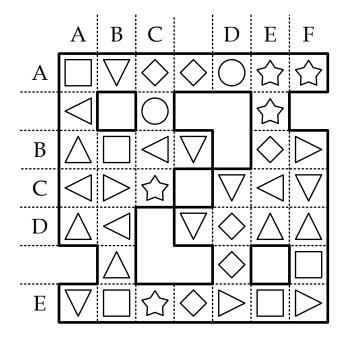

|   | A                        | В           | С          | D          | Е           | F                | G               |
|---|--------------------------|-------------|------------|------------|-------------|------------------|-----------------|
| A | $\triangle$              | $\triangle$ | $\langle$  | $\bigcirc$ | $\Diamond$  |                  |                 |
| В |                          | $\bigcirc$  |            | $\bigcirc$ |             | $\nabla$         | $\triangleleft$ |
| С | $\triangleleft$          | $\Diamond$  | $\Diamond$ |            |             |                  |                 |
| D |                          |             | $\bigvee$  | $\Diamond$ | $\triangle$ | $\Diamond$       | $\bigvee$       |
| Е |                          |             |            |            | $\bigvee$   | $\triangleleft$  | $\Diamond$      |
| F | $\triangle$              | $\bigcirc$  |            |            |             | $\triangleright$ | $\Diamond$      |
| G | $\langle \gamma \rangle$ | $\Diamond$  | $\bigvee$  |            | $\triangle$ | $\Diamond$       | $\Diamond$      |

ACROSS: DOWN:

A: A clam soup A: Montecristo, Cohiba, etc

B: Scramble: L, G, I, A B: Female friend

B: The Johto Pokemon games C: Leave out

C: Amount D: Nessie's formal "first name"

C: Rules E: Famous storyteller Oliver

D: A northeastern state F: Special "army knife"

D: Scientology protestor Magoo

E: "Who \_\_\_ the Watchmen?"

ACROSS:

A: Land mass connectors

B: Game company \_ \_\_Sports

B: An artist's album

C: Scramble: E, A, G

D: Rephrases

E: Formal neck clothing

F: Room

F: Not you G: Was tall DOWN:

A: Polar \_\_\_

A: Twitter feature

B: Anger

B: Scramble: M, O

C: Female sheep

D: To \_\_\_ list

D: Scramble: E, B

E: Museum filler F: Scramble: L, E

F: 10 cents

G: D Across on other puzzle

G: Plant creator

Created by David Millar. Follow The Griddle on Twitter at @thegriddle and find more puzzles at thegriddle.net.