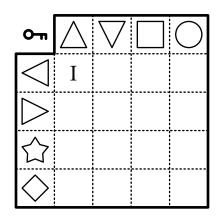

## January 9

In Shapeword, solve the crossword puzzles by entering letters into the crossword grids, and solve the key grid by entering the proper letters. The letters entered into the crossword grid must correspond to the proper shape row or column in the key grid; in other words, the letter "I" may only be entered into up triangles and left triangles in the crossword grid. In the key grid, all 16 letters must be unique and have unique shape pairings.