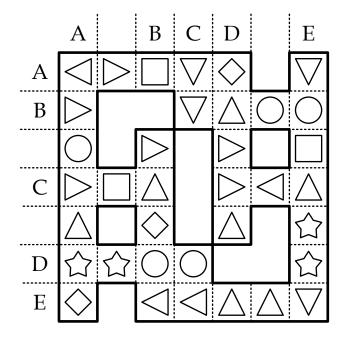

ACROSS:

A: Christian religious symbol

B: Formal wear

C: Simpson's bar owner

C: Choke

D: Not entrance E: Animal holders DOWN:

A: Santa Claus entrance

B: Ancient find

C: Pokemon boat: \_\_\_ Anne

C: Professor's assistant

D: Nerdcore soda of the 1990s

E: Cigars

| ACRO | CC. |
|------|-----|

A: Hidden Valley \_\_\_

B: Scramble: M, S, A, Y

B: Scramble: A, S

C: A sister

D: Caching

E: Charged particle

F: Roswell state

F: Rice-a-\_\_\_

G: Craze

## DOWN:

A: Dried grapes

B: Morning

B: \_\_\_ and Jerry

C: A fabric

D: Adobe's product line

D: Dormitory leader

E: Former president

F: Light source

F: Scramble: I, N

G: Fruit laden alcohol drink

Created by David Millar. Follow The Griddle on Twitter at @thegriddle and find more puzzles at thegriddle.net.