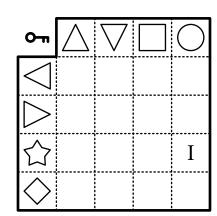

## January 9 **2010**

In Shapeword, solve the crossword puzzles by entering letters into the crossword grids, and solve the key grid by entering the proper letters. The letters entered into the crossword grid must correspond to the proper shape row or column in the key grid; in other words, the letter "I" may only be entered into circles and stars in the crossword grid. In the key grid, all 16 letters must be unique and have unique shape pairings.

|   | A           | В          | C           | D                | Е           | F           | G                |
|---|-------------|------------|-------------|------------------|-------------|-------------|------------------|
| A | $\bigcirc$  | $\bigvee$  | $\leq$      | $\triangleleft$  |             |             | $\bigvee$        |
| В | $\bigvee$   | $\bigvee$  | $\Diamond$  | $\Diamond$       |             | $\bigvee$   | $\bigvee$        |
| С | $\Diamond$  |            |             |                  | $\triangle$ | $\triangle$ | $\triangle$      |
| D | $\nabla$    | $\bigcirc$ |             | $\triangleright$ | $\bigcirc$  | $\triangle$ | $\triangle$      |
| Е | $\bigcirc$  |            | $\triangle$ |                  | $\Diamond$  |             | $\triangleright$ |
| F | $\triangle$ |            |             | $\triangleright$ |             | $\triangle$ | $\bigcirc$       |
| G | $\bigvee$   |            | $\bigcirc$  | $\bigvee$        | $\triangle$ | $\bigcirc$  | $\bigvee$        |