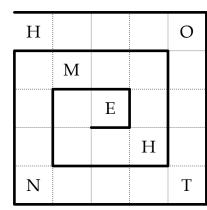

AGENCY, GEOTAG, ILLNESS, NESSIE, PENCIL, SIEGE, TYPE

ARKANSAS, ASIA, AVAST, CEDAR, EMBRACE, STICK

ALAMO, DARK, KILT, MIRANDA, MOIST, STOGIE, TEAL

In this puzzle sheet, fill each spiral (from the top left to the center going clockwise) with the words listed. Some of the words will overlap.