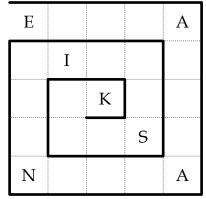

AGENCY, GEOTAG, ILLNESS, NESSIE, PENCIL, SIEGE, TYPE

ARKANSAS, ASIA, AVAST, CEDAR, EMBRACE, STICK

ALAMO, DARK, KILT, MIRANDA, MOIST, STOGIE, TEAL

In this puzzle sheet, fill each spiral (from the top left to the center going clockwise) with the words listed. Some of the words will overlap.