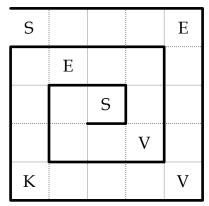

AGENCY, GEOTAG, ILLNESS, NESSIE, PENCIL, SIEGE, TYPE

ARKANSAS, ASIA, AVAST, CEDAR, EMBRACE, STICK

ALAMO, DARK, KILT, MIRANDA, MOIST, STOGIE, TEAL

In this puzzle sheet, fill each spiral (from the top left to the center going clockwise) with the words listed. Some of the words will overlap.