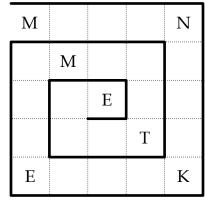

AGENCY, GEOTAG, ILLNESS, NESSIE, PENCIL, SIEGE, TYPE

ARKANSAS, ASIA, AVAST, CEDAR, EMBRACE, STICK

ALAMO, DARK, KILT, MIRANDA, MOIST, STOGIE, TEAL

In this puzzle sheet, fill each spiral (from the top left to the center going clockwise) with the words listed. Some of the words will overlap.