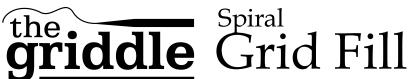

AGENCY, GEOTAG, ILLNESS, NESSIE, PENCIL, SIEGE, TYPE

ARKANSAS, ASIA, AVAST, CEDAR, EMBRACE, STICK

ALAMO, DARK, KILT, MIRANDA, MOIST, STOGIE, TEAL

In this puzzle sheet, fill each spiral (from the top left to the center going clockwise) with the words listed. Some of the words will overlap.