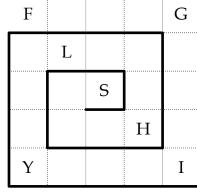

AGENCY, GEOTAG, ILLNESS, NESSIE, PENCIL, SIEGE, TYPE

ARKANSAS, ASIA, AVAST, CEDAR, EMBRACE, STICK

ALAMO, DARK, KILT, MIRANDA, MOIST, STOGIE, TEAL

In this puzzle sheet, fill each spiral (from the top left to the center going clockwise) with the words listed. Some of the words will overlap.