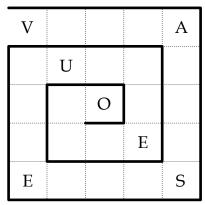

AGENCY, GEOTAG, ILLNESS, NESSIE, PENCIL, SIEGE, TYPE

ARKANSAS, ASIA, AVAST, CEDAR, EMBRACE, STICK

ALAMO, DARK, KILT, MIRANDA, MOIST, STOGIE, TEAL

In this puzzle sheet, fill each spiral (from the top left to the center going clockwise) with the words listed. Some of the words will overlap.