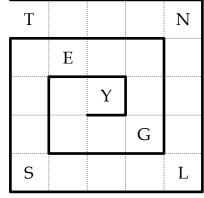

AGENCY, GEOTAG, ILLNESS, NESSIE, PENCIL, SIEGE, TYPE

ARKANSAS, ASIA, AVAST, CEDAR, EMBRACE, STICK

ALAMO, DARK, KILT, MIRANDA, MOIST, STOGIE, TEAL

In this puzzle sheet, fill each spiral (from the top left to the center going clockwise) with the words listed. Some of the words will overlap.