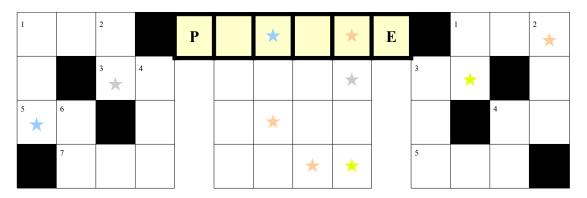

## Combo Crossword and Letter Sudoku

Complete the mini crosswords, then use the letters highlighted to complete the mini sudoku. Once complete you will have spelled out the name of a famous cartoon character.

| Left Crossword:                             | Right Crossword:               |
|---------------------------------------------|--------------------------------|
| Across:                                     | Across:                        |
| 1. Mouth part, you have two of them         | 1. Male                        |
| 3. MC Chris song: Illy                      | 3. Abbr of reply               |
| 5. Abbr of point                            | 4/FM Radio                     |
| 7. Big industry in the Middle East          | 5. In the center               |
| Down:                                       | Down:                          |
| 1. A full time around a course of some sort | 1. To or not to                |
| 2 Box                                       | 2. Sweet potato                |
| 4. Sick                                     | 3. To hit with excessive force |
| 6. Not from, but                            | 4. A Classified/'Want'         |