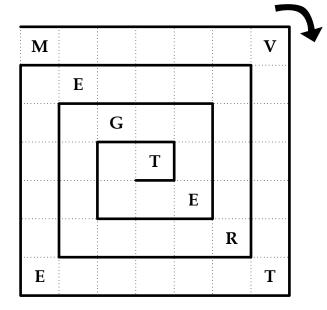

BAJA, BANJO, COHIBA, CUBAN, DOUBT, GHOST, JALAPENO, JOKER, KERNING, OVAL, STUD, TACO, VALLEY, YODEL

DORMS, GANDER, GENDER, MARINE, MONTAGE, NEVER, ORGAN, RAFT, RASPBERRY, RYE, VERMONT, YENDOR