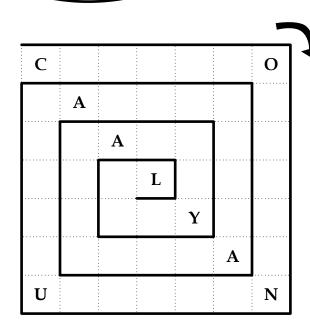

BAJA, BANJO, COHIBA, CUBAN, DOUBT, GHOST, JALAPENO, JOKER, KERNING, OVAL, STUD, TACO, VALLEY, YODEL

DORMS, GANDER, GENDER, MARINE, MONTAGE, NEVER, ORGAN, RAFT, RASPBERRY, RYE, VERMONT, YENDOR