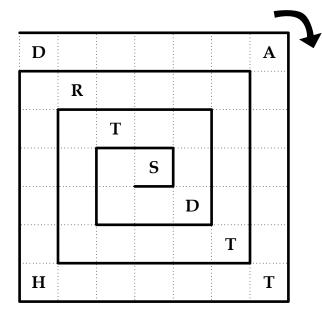

Puzzles created by David Millar. Find more free puzzles online at www.thegriddle.net. Send feedback to davmillar@gmail.com or through Twitter to @thegriddle.

ARTICHOKE, CIGAR, DEVIL, ELDER, ENDOW, INSECT, KETTLE, LEND, OWLS, ROTC, SHIELD, TOWEL, VILLAIN, WELSH