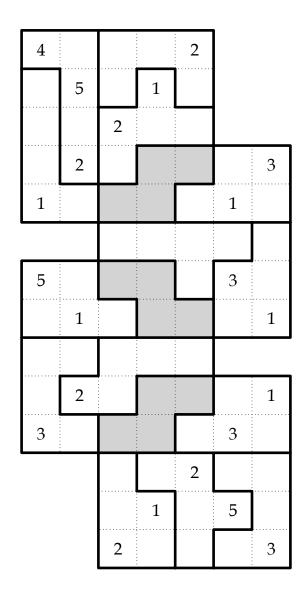

## Griddle Overlapping 5x5 Shape Sudoku

Fill the grids with the digits from 1 to 5 using the clues and shapes provided. Each row, column, and 5-square outlined shape should only contain each digit once with no repeats. The 5x5 grids in this puzzle overlap. Shapes with only 4 squares in the overlap sections do not have to have all 5 digits.