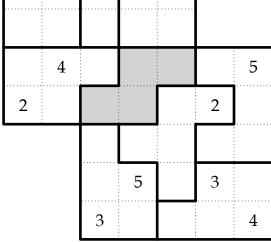

## Griddle Overlapping 5x5 Shape Sudoku

Fill the grids with the digits from 1 to 5 using the clues and shapes provided. Each row, column, and 5-square outlined shape should only contain each digit once with no repeats. The 5x5 grids in this puzzle overlap. Shapes with only 4 squares in the overlap sections do not have to have all 5 digits.