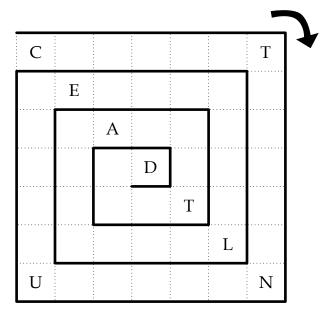

For each puzzle, fill the grid with the words given using the letters that have been placed for you. The words form a continuous, overlapping stream going from the top left square clockwise to the center square.

Puzzles created by David Millar. Find more free puzzles online at www.thegriddle.net. Send feedback to davmillar@gmail.com or through Twitter to @thegriddle.

ALTAR, AWFUL, CELLO, COMFORT, ESSENCE, ETCHED, FORTRESS, FULL, GEARED, LENSE, LOUNGE, REDRAW, SEAL, TARGET