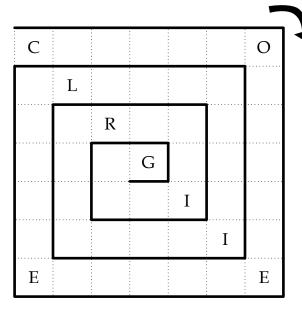

For each puzzle, fill the grid with the words given using the letters that have been placed for you. The words form a continuous, overlapping stream going from the top left square clockwise to the center square.

ARGUE, CELL, CIGAR, ENTRANCE, ERIC, GARLANDS, GENT, LEDGE, LIAR, ORNATE, RIFLE, SERIF, STUBBORN, TEASE

ALTOID, BANJO, BITING, CUBAN, ERROR, IDENTIFY, JOKE, KETTLE, LEMON, MONSTER, ORBIT, TERMINAL, TIER, YETI