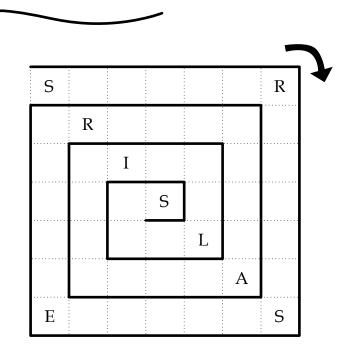

For each puzzle, fill the grid with the words given using the letters that have been placed for you. The words form a continuous, overlapping stream going from the top left square clockwise to the center square.

ARGUE, CELL, CIGAR, ENTRANCE, ERIC, GARLANDS, GENT, LEDGE, LIAR, ORNATE, RIFLE, SERIF, STUBBORN, TEASE

ALTOID, BANJO, BITING, CUBAN, ERROR, IDENTIFY, JOKE, KETTLE, LEMON, MONSTER, ORBIT, TERMINAL, TIER, YETI