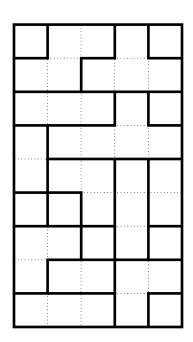

## **Grid Fill**

#### **Original Puzzle**

To solve this puzzle, fill the grid at right with the bits and words below. Each word must fit into a row (left to right) or a shape (left to right and top to bottom) perfectly.

Answer: Give the 5 letter row words from top to bottom; like "ABCDE, FGHIJ, KLMNO..."

C, E, G, I, O, R, S, U AI, GF, RE ASK, HAD, LYE, RIP, SEW, WOO MORE, NOSH COPSE, DAILY, DROVE, FRIAR, GNOME, GROVE, HAIKU, SEWER, SHORE, WOODS