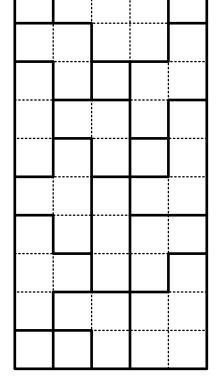

## November 5 **2008**

Ŧ

Fill the grids with words and pieces from the list given. Words should go across the grid left to right or throughout a shape left to right and top to bottom. *Word list corrected March 29,* 2010 thanks to David U.

C, F, I, K, O, ES, IN, IS, BAY, HER, LIP, POG, ODOR, AMISH, ANIME, BAKER, FORCE, GENES, LITER, OMITS, OUNCE, PANIC, PINTO, YODEL, AMOUNT, CENTER, ELECTS E, AM, ER, ANT, REN, CROW, EPIC, IDEA, TWIG, AMUSE, ARENA, CIGAR, KEEPS, OWNED, PATIO, QUEER, ROAST, SEARS, SLAKE, SLIDE, TWICE, OPAQUE, TEDIOUS

E, G, I, O, T, W, EAT, ELM, GTA, RAN, SEX, SIP, ALEX, EDIT, EPIC, SLED, ASIDE, CELLS, EXILE, EXTRA, GHOST, HOSED, LEGIT, OLSEN, PIANO, SEEDS, TAPED, WOMEN

Created by David Millar. More puzzles like this are at http://thegriddle.net for your enjoyment. Follow me on Twitter at http://twitter.com/thegriddle or grab my RSS feed or e-mail list for updates.

I, L, S, HO, OO, AIL, SEO, LADS, ANISE, BINGO, BLOOD, BREAD, EASEL, NACHO, READS, RINSE, SABER, SALAD, SATIN, SWORD, TIRES, AWNING, RECORD, SENSED JT, REN, C, IDEA, AMUSE, CIGAR, DWNED, QUEER, SEARS,